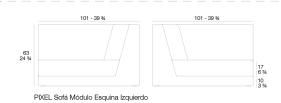

# **PIXEL SECTIONAL SOFA LEFT**

The PIXEL sofa is composed of three independent modules that allow you to create countless shapes; from linear sofas or chaise longues, to corners or even a bed.

PIXEL's main characteristic is its low seating height, designed for a more intimate use that ties the piece in with chill-out zones. Manufactured by rotational moulding, its versatility is enhanced through the upholstery, available in a variety of fabrics and finishes that can be combined with one another; alluding once again to its name and mirroring those coloured dots that serve as the origin of an image and the shape through different combinations in 3D.