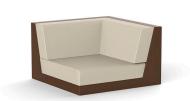

# **PIXEL SECTIONAL SOFA LEFT**

The PIXEL sofa is composed of three independent modules that allow you to create countless shapes; from linear sofas or chaise longues, to corners or even a bed.

PIXEL's main characteristic is its low seating height, designed for a more intimate use that ties the piece in with chill-out zones. Manufactured by rotational moulding, its versatility is enhanced through the upholstery, available in a variety of fabrics and finishes that can be combined with one another; alluding once again to its name and mirroring those coloured dots that serve as the origin of an image and the shape through different combinations in 3D.