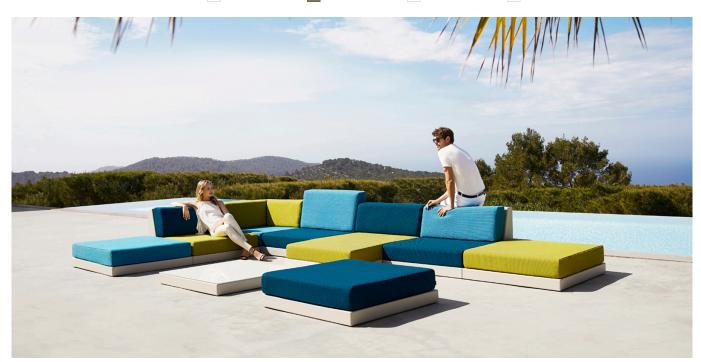

### By Ramon Esteve

It is inspired by the small elements of colour that make up an image, looking to connect the piece with the numerous possible outcomes that are generated as a result of how it is arranged.

The PIXEL sofa is composed of three independent modules that allow you to create countless shapes; from linear sofas or chaise longues, to corners or even a bed.

PIXEL's main characteristic is its low seating height, designed for a more intimate use that ties the piece in with chill-out zones. Manufactured by rotational moulding, its versatility is enhanced through the upholstery, available in a variety of fabrics and finishes that can be combined with one another; alluding once again to its name and mirroring those coloured dots that serve as the origin of an image and the shape through different combinations in 3D.