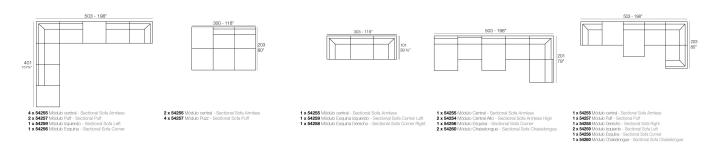

The PIXEL sofa is composed of three independent modules that allow you to create countless shapes; from linear sofas or chaise longues, to corners or even a bed.

PIXEL's main characteristic is its low seating height, designed for a more intimate use that ties the piece in with chill-out zones. Manufactured by rotational moulding, its versatility is enhanced through the upholstery, available in a variety of fabrics and finishes that can be combined with one another; alluding once again to its name and mirroring those coloured dots that serve as the origin of an image and the shape through different combinations in 3D.

### **Combinations**