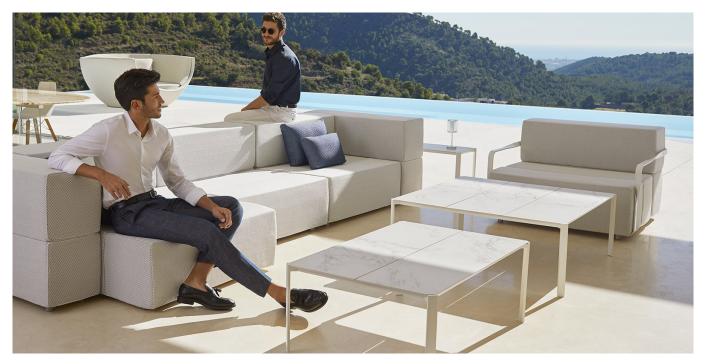

The TABLET collection, designed by Ramon Esteve links new technologies and flexibility to the versatility of a sectional composition, creating a program based on the duality, identity and integration. Its character blends with the space and adapts itself to it.

This versatility can be seen due to the collection's capacity to adapt to different surroundings, creating a reticular composition derived from the sectional's juxtaposition where the compositing freedom is the main goal. The upholstery, made of independent sections, allows you to create different shapes, which always keep visual consistency.

The collection's construction, based on polyurethane foam with a metallic structure upholstered with polypropylene fabric, makes TABLET a perfect collection both for indoor and outdoor spaces, thanks to its sophisticated aesthetic and finishing.

### **Combinations**

4 x 54214 Sofá Módulo Central - Sectional Sofa Armless
2 x 54226 Sofá Módulo Central Chaiselongue - Sectional Sofa Armless Chaiselongue
2 x 54224 Sofá Módulo Brazo Izquierdo - Sectional Sofa Left Arm
2 x 54225 Sofá Módulo Brazo Derecho - Sectional Sofa Right Arm
1 x 54219 Mesa Baja 1 - Coffee Table 1
1 x 54220 Mesa Baja 2 - Coffee Table 2