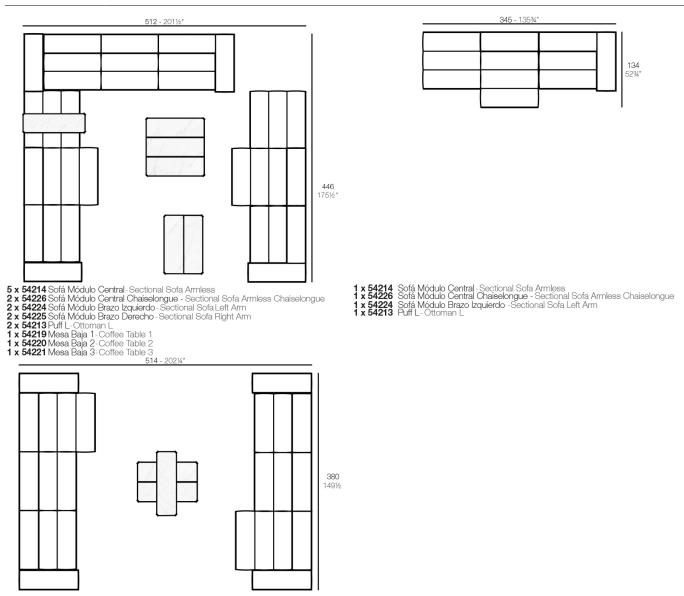

This versatility can be seen due to the collection's capacity to adapt to different surroundings, creating a reticular composition derived from the sectional's juxtaposition where the compositing freedom is the main goal. The upholstery, made of independent sections, allows you to create different shapes, which always keep visual consistency.

### **Combinations**

4 x 54214 Sofá Módulo Central - Sectional Sofa Armless
2 x 54226 Sofá Módulo Central Chaiselongue - Sectional Sofa Armless Chaiselongue
2 x 54224 Sofá Módulo Brazo Izquierdo - Sectional Sofa Left Arm
2 x 54225 Sofá Módulo Brazo Derecho - Sectional Sofa Right Arm
1 x 54219 Mesa Baja 1 - Coffee Table 1
1 x 54220 Mesa Baja 2 - Coffee Table 2