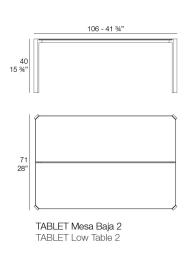

### **Combinations**

4 x 54214 Sofá Módulo Central - Sectional Sofa Armless
2 x 54226 Sofá Módulo Central Chaiselongue - Sectional Sofa Armless Chaiselongue
2 x 54224 Sofá Módulo Brazo Izquierdo - Sectional Sofa Left Arm
2 x 54225 Sofá Módulo Brazo Derecho - Sectional Sofa Right Arm
1 x 54219 Mesa Baja 1 - Coffee Table 1
1 x 54220 Mesa Baja 2 - Coffee Table 2