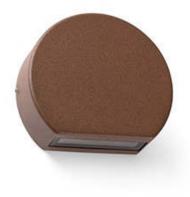

## PILL LED Rust brown wall lamp

## Ref. 70826

Rustic brown PILL is an outdoor LED wall lamp. Its structure is compact and its shape is like a semicircle. This lamp is perfect for garden and terraces lighting. It can be installed with the light down or up.

## **Specifications**

| Bulb:                 | CREE LED 4W 3000K 110Lm      |
|-----------------------|------------------------------|
| Bulb included:        | Yes                          |
| Transformer:          | Driver                       |
| Transformer included: | Yes                          |
| Voltage:              | 100-240V                     |
| IP:                   | 54                           |
| Class:                | 1                            |
| Material:             | Aluminium and glass diffuser |
| Designer:             |                              |
| Length:               | 100 mm                       |
| Net Width:            | 85 mm                        |
| Helek (               |                              |
| Height:               | 30 mm                        |
| Net Weight:           | 30 mm<br>0.30 kg             |
|                       |                              |