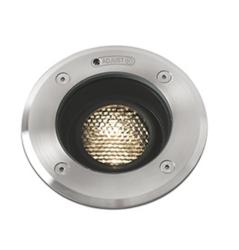

## GEISER LED Grey orientable inox recessed 10°

Ref. 70302

LED recessed lamp ideal for outdoor signal lighting. This luminaire features IP67 that gives high protection against rain and solids. GEISER is ideal for creating guide lights which highlight the paths in gardens and building areas even near the sea or salt water. Can be directed once installed and has ANTI-GLARE accessory.

## **Specifications**

| Bulb:                 | COB LED 7W 3000K 10° 400LM                              |
|-----------------------|---------------------------------------------------------|
| Bulb included:        | Yes                                                     |
| Transformer:          |                                                         |
| Transformer included: | Yes                                                     |
| Voltage:              | 100-240V                                                |
| Operating Frequency:  | 50/60Hz                                                 |
| IP:                   | 67                                                      |
| Class:                | 1                                                       |
| Material:             | Aluminium, 316 stainless with a template glass diffuser |
| Designer:             |                                                         |
| Recommended bulb:     |                                                         |
| Height:               | 135 mm                                                  |
| Diameter:             | 130 Ø                                                   |
| Net Weight:           | 1.08 kg                                                 |
| Volume:               | 0.00306 m3                                              |