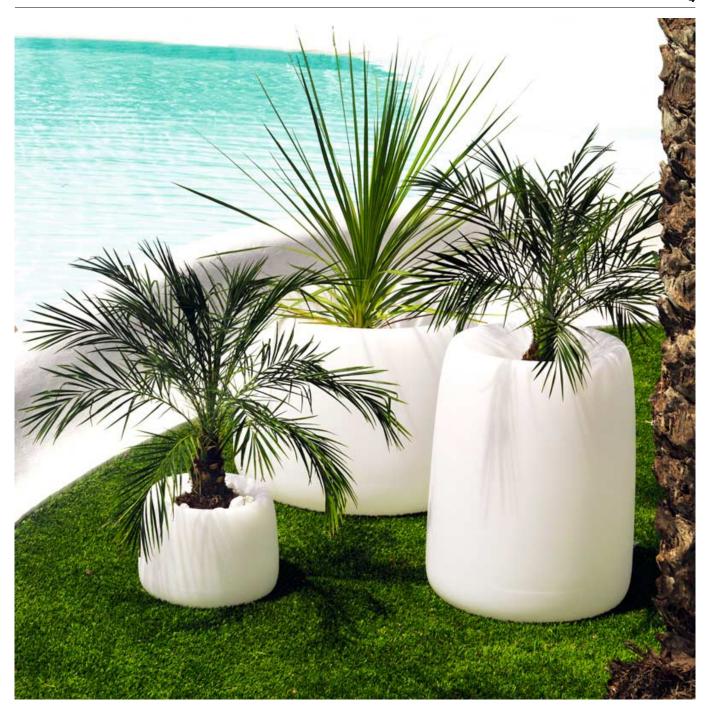

# **ORGANIC ROUND PLANTER Ø61×48**

**By MACETEROS** 

View online: https://www.vondom.com/products/42312A