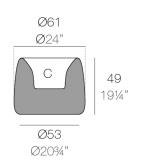

# **ORGANIC ROUND PLANTER Ø61×48**

**By MACETEROS** 

View online: https://www.vondom.com/products/42312A

# **Weeighi**ption

5.65 Kg

ORGANIC redonda Ø61 cm ORGANIC round Ø24" C = 21 L $C = 5\frac{1}{2} gal$ 