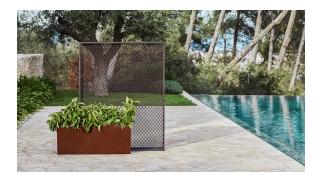

le, a high table, chairs, and a room divider.



1

#### Description

Space divider made with an aluminum profile and deployed mesh, all materials and components are resistant to extreme weather conditions. Available in different finishes.

Weight: 30.06 Kg



THE FACTORY Separador de Ambientes 120x150 THE FACTORY Room Divider 47 ¼"x 59 ¼" 2

## **Finishes**

### finishes

#### LACQUERED Ref. 54611

| traffic gray | almond | crema      | melon        | castoro fiber |
|--------------|--------|------------|--------------|---------------|
|              |        |            |              |               |
| red          | bronze | ecru       | modo green   | black         |
| purjai red   | white  | notte blue | british gray | pickle        |

Lacquered aluminium profile.

3

## Ambients