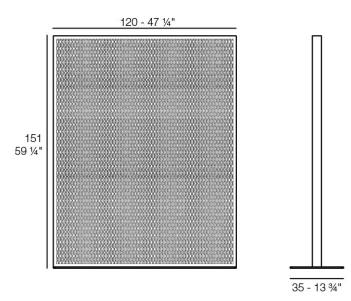

THE FACTORY Separador de Ambientes 120x150 THE FACTORY Room Divider 47 ¼"x 59 ¼" 2