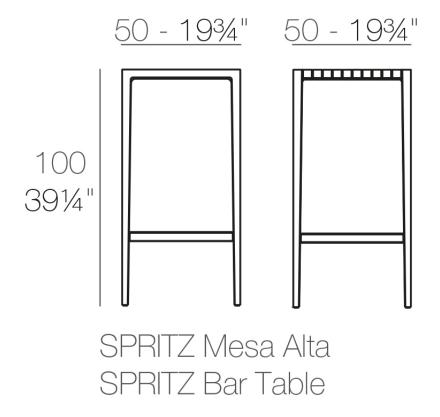

#### Description

Made of injected polypropylene with fiber glass. Stackable. Available in several colors. Item suitable for indoor and outdoor use.

Weight: 8.23 Kg