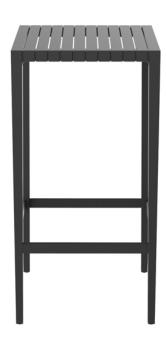

## Spritz bar table

by Archirivolto Design

Spritz, designed by Archirivolto Design, captures the essence of summer evenings with a line of outdoor furniture that combines simplicity and functionality. Inspired by white beach fences and their delicate geometries, each piece brings a touch of freshness and elegance to an outdoor space.