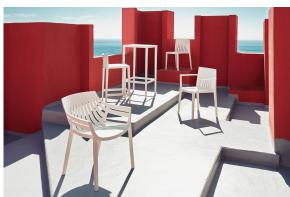

Products / High Tables / Spritz Bar Table

## Spritz bar table

by Archirivolto Design

Spritz, designed by Archirivolto Design, captures the essence of summer evenings with a line of outdoor furniture that combines simplicity and functionality. Inspired by white beach fences and their delicate geometries, each piece brings a touch of freshness and elegance to an outdoor space.



## **VOUDOM**

#### Info

#### Description

Made of injected polypropylene with fiber glass. Stackable. Available in several colors. Item suitable for indoor and outdoor use.

Weight: 8.23 Kg



## **VOUDOM**

### **Finishes**

#### finishes

BASIC PP Ref. 56018



Available in various colors

# **VOUDOM**

### **Ambients**