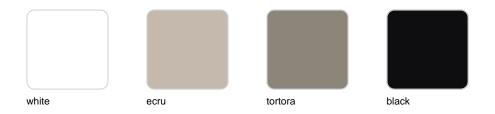

Products / High Tables / Spritz Bar Table

## Spritz bar table

by Archirivolto Design

Spritz, designed by Archirivolto Design, captures the essence of summer evenings with a line of outdoor furniture that combines simplicity and functionality. Inspired by white beach fences and their delicate geometries, each piece brings a touch of freshness and elegance to an outdoor space.



## **VOUDOM**

#### Info

#### Description

Made of injected polypropylene with fiber glass. Stackable. Available in several colors. Item suitable for indoor and outdoor use.

Weight: 8.23 Kg



## **VOUDOM**

### **Finishes**

#### finishes

BASIC PP Ref. 56018



Available in various colors

# **VOUDOM**

### **Ambients**