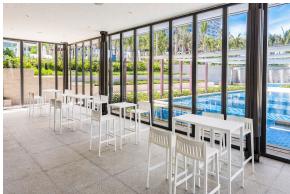

Products / High Tables / Spritz Bar Table

## Spritz bar table

by Archirivolto Design

Spritz, designed by Archirivolto Design, captures the essence of summer evenings with a line of outdoor furniture that combines simplicity and functionality. Inspired by white beach fences and their delicate geometries, each piece brings a touch of freshness and elegance to an outdoor space.



## **VOUDOM**

#### Info

#### Description

Made of injected polypropylene with fiber glass. Stackable. Available in several colors. Item suitable for indoor and outdoor use.

Weight: 8.23 Kg



## **VOUDOM**

### **Finishes**

#### finishes

BASIC PP Ref. 56018



Available in various colors

# **VOUDOM**

### **Ambients**