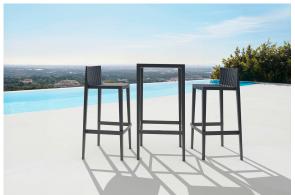

## Spritz bar table

by Archirivolto Design

Spritz, designed by Archirivolto Design, captures the essence of summer evenings with a line of outdoor furniture that combines simplicity and functionality. Inspired by white beach fences and their delicate geometries, each piece brings a touch of freshness and elegance to an outdoor space.

### **Ambients**