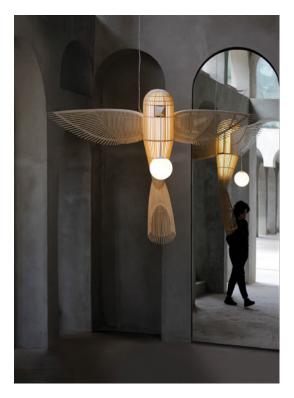

# **BIRDY VERTICAL**

by Isidro Ferrer

SIZE

# COMPONENTS

Oak & Birch Wood

Wood Veneer Diffuser

Frosted Glass Ball

Nickel Metal Canopy: 34 x 11.5 x 5 cm

2 Steel Cables: 12.5 m

2 Transparent Electrical Cables: 5 m