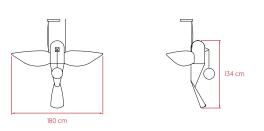

# **BIRDY VERTICAL**

by Isidro Ferrer

SIZE



# REFERENCES

BIRDY LS V LED DIMO-10V BIRDY LS V LED DIMDALI

# COMPONENTS

Oak & Birch Wood

Wood Veneer Diffuser

Frosted Glass Ball

Nickel Metal Canopy: 34 x 11.5 x 5 cm

2 Steel Cables: 12.5 m

2 Transparent Electrical Cables: 5 m

## LIGHT SOURCE

120 - 277V: Dimmable LED 0-10V or DALI

#### MAIN BODY

 $\begin{array}{l} \textbf{Driver: } 1 \times Constant Current 700 mA\\ \textbf{Integrated LED: } 8 \times Lineal 5.5 W\\ 4.000K, CRI>90, 60 W, 50-60Hz, 3.520 lm*\\ Energy Class F \end{array}$ 

LED Position in Fixture 洪

\*Measurements obtained by theoretical calculations at LZF using ivory white shades & recommended bulbs. Veneer Ref: 20 Ivory White.

## GLASS BALL

Recommended Bulb - Included E26 Medium Base Lamp Holder LED Spherical DIM 11 W Energy Class F



## SELECT FROM FOLLO