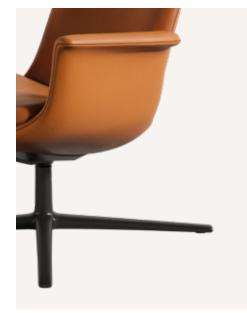

Aluminium swivel base and tilting mechanism in two colours: Matte black or polished die-cast aluminium. Felt glides.

## SIZE

Large headrest 75 x 81 x h.111 cm 30 x 32 x h.44 inch

Small headrest 75 x 81 x h.107 cm 30 x 32 x h.42 inch

BASE Polished die-cast aluminium

Aluminium matte black

75 -

Eugeni Quitllet

For further information BD Barcelona Design Ramon Turró 126, 08005 Barcelona (Spain) +34 934 586 909 bd@bdbarcelona.com bdbarcelona.com