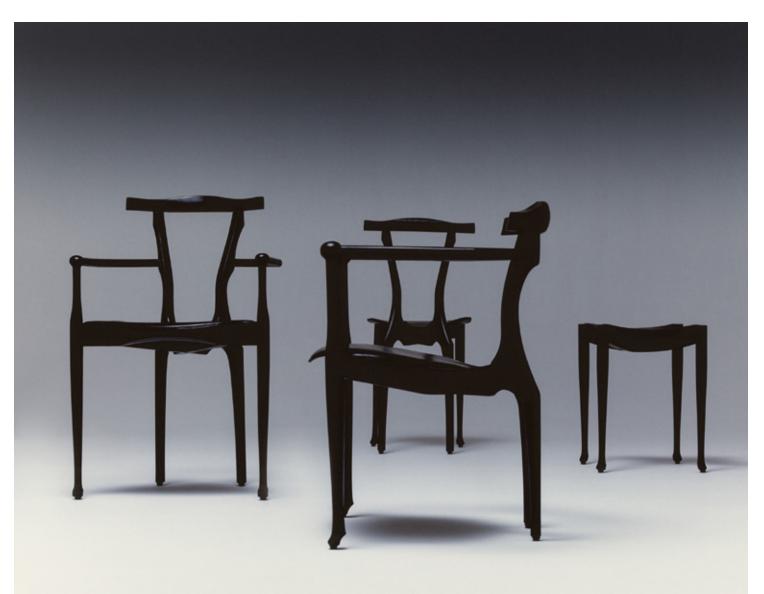

# Gaulino family

Four versions of the distinctive articulated structural joints and glass table tops.

Carlina table

## COLOR

Ash stained black

**BY OSCAR TUSQUETS** 

Oscar Tusquets

## Gaulino stool

A stripped-down version of the Gaulino chair creating a versatile and sculptural stool.