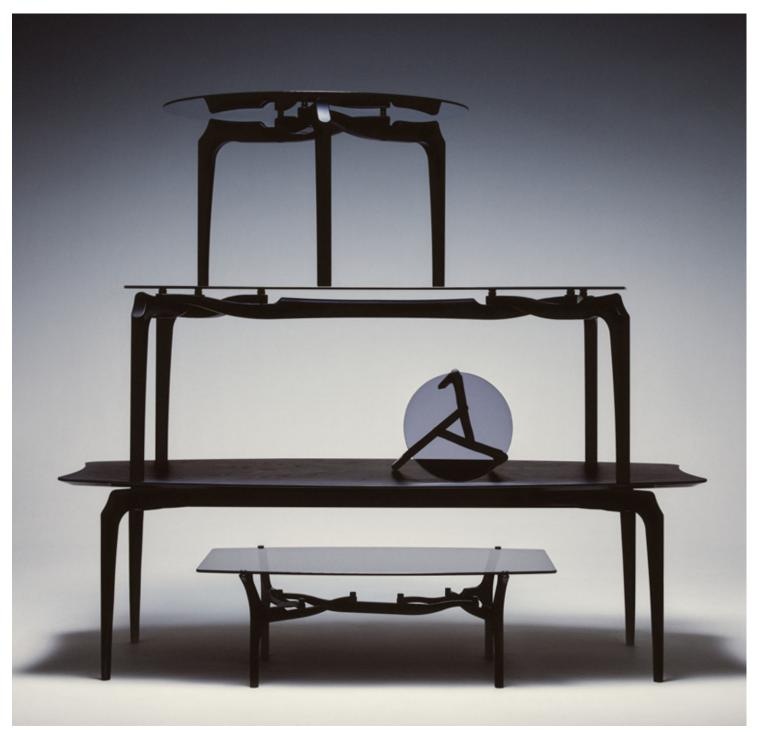

# Gaulino family

Four versions of the distinctive articulated structural joints and glass table tops.

Carlina table

## GAULINO FAMILY: CARLINA TABLE

Solid ash timber structure, stained black. 1cm thick tempered smoked glass top.

SIZE Carlina Dining (220) 220 x 97 x 74cm

Carlina Dining (180) 180 x 97 x 74 cm Carlina Side Table (40) Ø 40 x 50 cm

Carlina Dining (120) Ø 120 x 74 cm Carlina Low (120) 130 x 72 x 42 cm