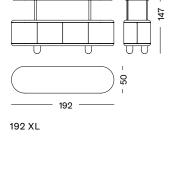

SIZE

Explorer cabinet 192 192 S : 192 x 50 x 62 cm 192 M: 192 x 50 x 82 cm 192 XL: 192 x 50 x 147 cm

Explorer cabinet 240 240 S: 240 x 50 x 62 cm 240 M: 240 x 50 x 82 cm 240 XL: 240 x 50 x 147cm