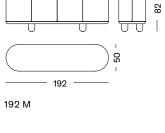

SIZE

Explorer cabinet 192 192 S : 192 x 50 x 62 cm 192 M: 192 x 50 x 82 cm 192 XL: 192 x 50 x 147 cm

Explorer cabinet 240 240 S: 240 x 50 x 62 cm 240 M: 240 x 50 x 82 cm 240 XL: 240 x 50 x 147cm