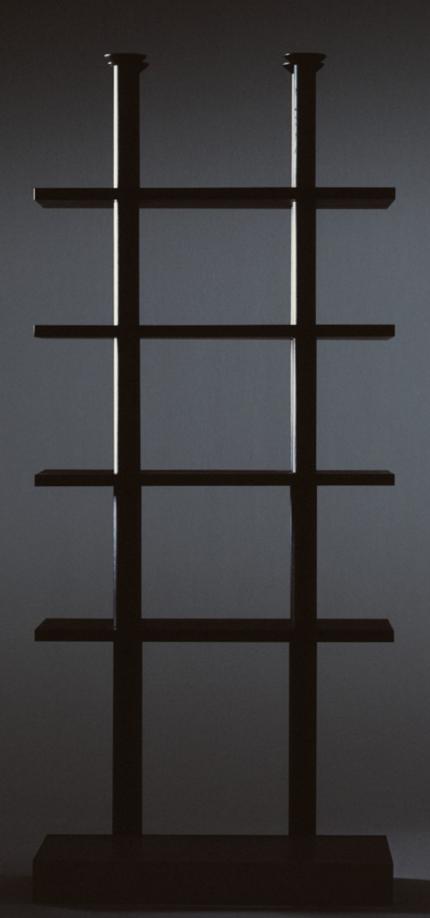

**Oscar Tusquets** 

BY OSCAR TUSQUETS

Freestanding shelving with solid structural supports, with or without plinth.

# Peristylo shelf

## BY OSCAR TUSQUETS

## PERISTYLO SHELF

## BY OSCAR TUSQUETS

Shelving and base in solid slatted ash timber, turned solid ash timber vertical supports stained black.

SIZE With plinth 92 x 40 x 218 cm

Without plinth 92 x 40 x 211 cm