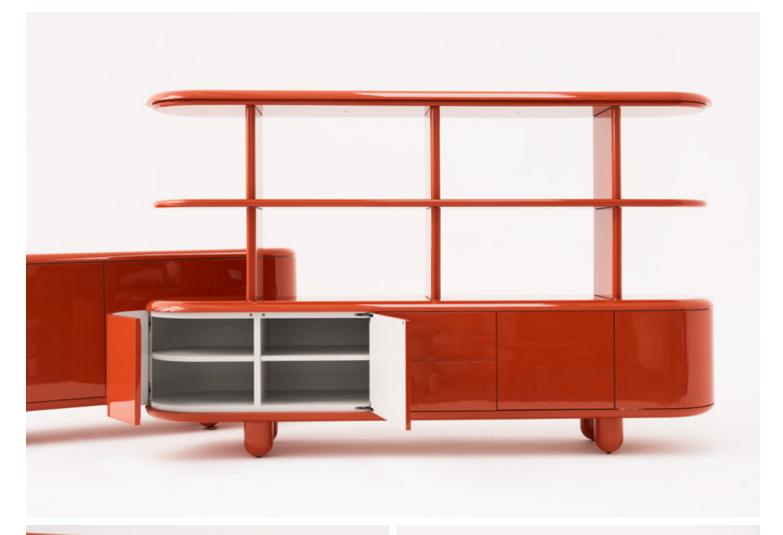

# Explorer cabinet

## BY JAIME HAYON

## EXPLORER CABINET

## Cupboards, doors and drawers in MDF. Exterior in gloss lacquer finish and matte lacquer finish interior. Legs made from solid alder wood, in gloss lacquer finish. Horizontal shelving and vertical bracket supports in MDF, gloss lacquer finish. Drawer units interior structure in MDF, with matte lacquer finish.

SIZE

Explorer cabinet 192 192 S : 192 x 50 x 62 cm 192 M: 192 x 50 x 82 cm 192 XL: 192 x 50 x 147 cm

Explorer cabinet 240 240 S: 240 x 50 x 62 cm 240 M: 240 x 50 x 82 cm 240 XL: 240 x 50 x 147cm