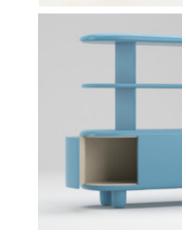

# Explorer cabinet

## BY JAIME HAYON

## EXPLORER CABINET

## Cupboards, doors and drawers in MDF. Exterior in gloss lacquer finish and matte lacquer finish interior. Legs made from solid alder wood, in gloss lacquer finish. Horizontal shelving and vertical bracket supports in MDF, gloss lacquer finish. Drawer units interior structure in MDF, with matte lacquer finish.