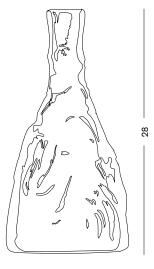

# Casa de Familia bottle

## CASA DE FAMILIA BOTTLE

## BY JOSEP MARIA JUJOL

The design of this sculptural bottle is an intriguing tale. Jujol created the piece in glass specially for the eponymous orphanage in 1912. Now it takes a leap forward, a new and improved more durable version in ceramic. Its tactile relief and tapered silhouette are more evident.

SIZE 14 x 14 x 28cm Capacity 1,2 L

COLOR

Matte white glazed ceramic.

Josep Maria Jujol

Coffee drinking inspires a stacked collection of pots and cups.

۲

BD 19

DOOBIDE