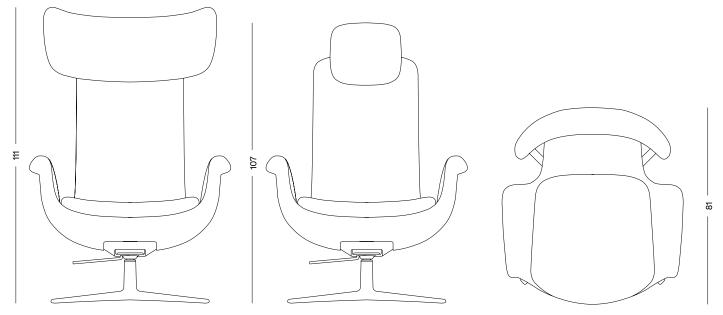

## SIZE

Large headrest 75 x 81 x h.111 cm 30 x 32 x h.44 inch

Small headrest 75 x 81 x h.107 cm 30 x 32 x h.42 inch

BASE Polished die-cast aluminium

Aluminium matte black

75 -

Eugeni Quitllet

For further information BD Barcelona Design Ramon Turró 126, 08005 Barcelona (Spain) +34 934 586 909 bd@bdbarcelona.com bdbarcelona.com