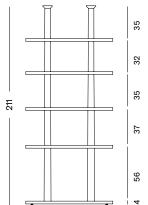

## BY OSCAR TUSQUETS

Shelving and base in solid slatted ash timber, turned solid ash timber vertical supports stained black.

SIZE With plinth 92 x 40 x 218 cm

Without plinth 92 x 40 x 211 cm