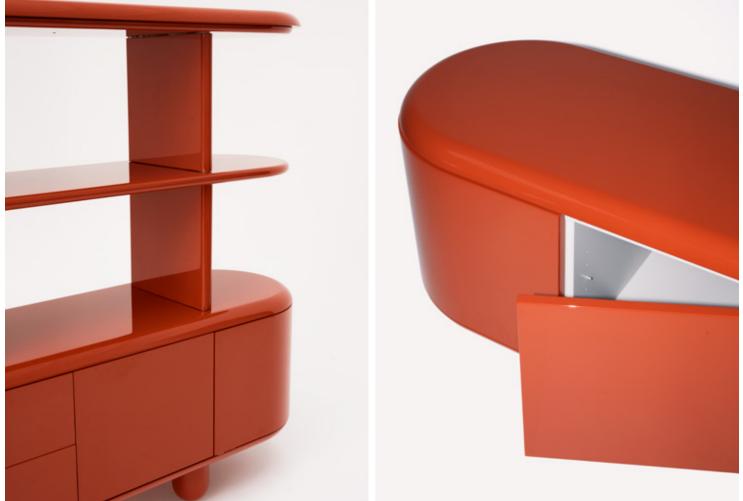

# Explorer cabinet

## BY JAIME HAYON

## EXPLORER CABINET

## Cupboards, doors and drawers in MDF. Exterior in gloss lacquer finish and matte lacquer finish interior. Legs made from solid alder wood, in gloss lacquer finish. Horizontal shelving and vertical bracket supports in MDF, gloss lacquer finish. Drawer units interior structure in MDF, with matte lacquer finish.