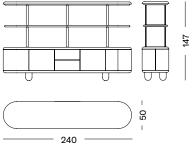

SIZE

Explorer cabinet 192 192 S : 192 x 50 x 62 cm 192 M: 192 x 50 x 82 cm 192 XL: 192 x 50 x 147 cm

Explorer cabinet 240 240 S: 240 x 50 x 62 cm 240 M: 240 x 50 x 82 cm 240 XL: 240 x 50 x 147cm