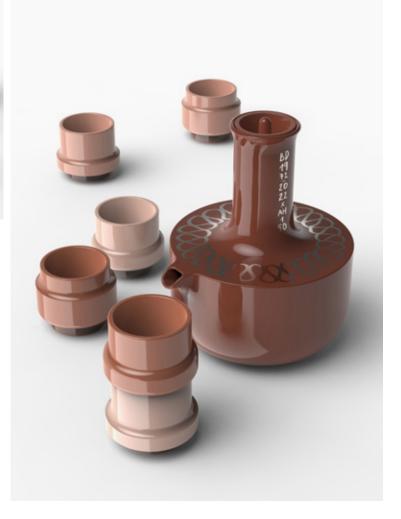

SIZE 14 x 14 x 28cm Capacity 1,2 L

COLOR

Matte white glazed ceramic.

Josep Maria Jujol

Coffee drinking inspires a stacked collection of pots and cups.

۲

BD 19

DOOBIDE

## DOOBIDE

A Limited edition of 50 numbered crockery sets, each one composed of a teapot and 6 teacups. The pieces are made out of dyed porcelain and painted by hand in platinium.

SIZE Teapot 16 x h.18 cm

Teacups 5,6 x h. 6,5 cm

Alfredo Häberli

6,5