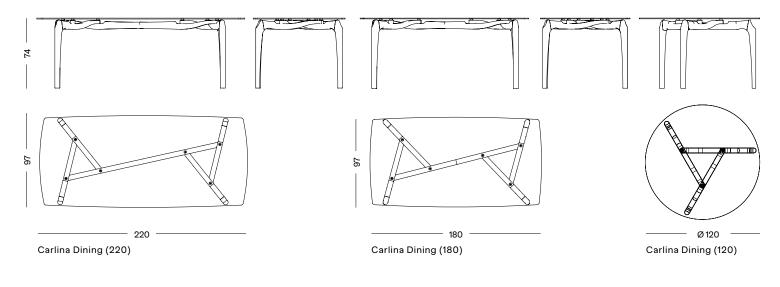

# Gaulino family

Four versions of the distinctive articulated structural joints and glass table tops.

Carlina table

## GAULINO FAMILY: CARLINA TABLE

Solid ash timber structure, stained black. 1cm thick tempered smoked glass top.

SIZE Carlina Dining (220) 220 x 97 x 74cm

Carlina Dining (180) 180 x 97 x 74 cm Carlina Side Table (40) Ø 40 x 50 cm

Carlina Dining (120) Ø 120 x 74 cm Carlina Low (120) 130 x 72 x 42 cm

## Carlina Dining

## Carlina Side table

Carlina Low