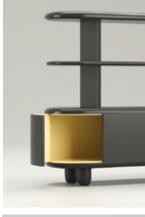

# Explorer cabinet

## BY JAIME HAYON

## EXPLORER CABINET

## Cupboards, doors and drawers in MDF. Exterior in gloss lacquer finish and matte lacquer finish interior. Legs made from solid alder wood, in gloss lacquer finish. Horizontal shelving and vertical bracket supports in MDF, gloss lacquer finish. Drawer units interior structure in MDF, with matte lacquer finish.