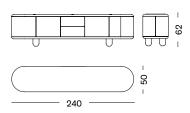

SIZE

Explorer cabinet 192 192 S : 192 x 50 x 62 cm 192 M: 192 x 50 x 82 cm 192 XL: 192 x 50 x 147 cm

Explorer cabinet 240 240 S: 240 x 50 x 62 cm 240 M: 240 x 50 x 82 cm 240 XL: 240 x 50 x 147cm