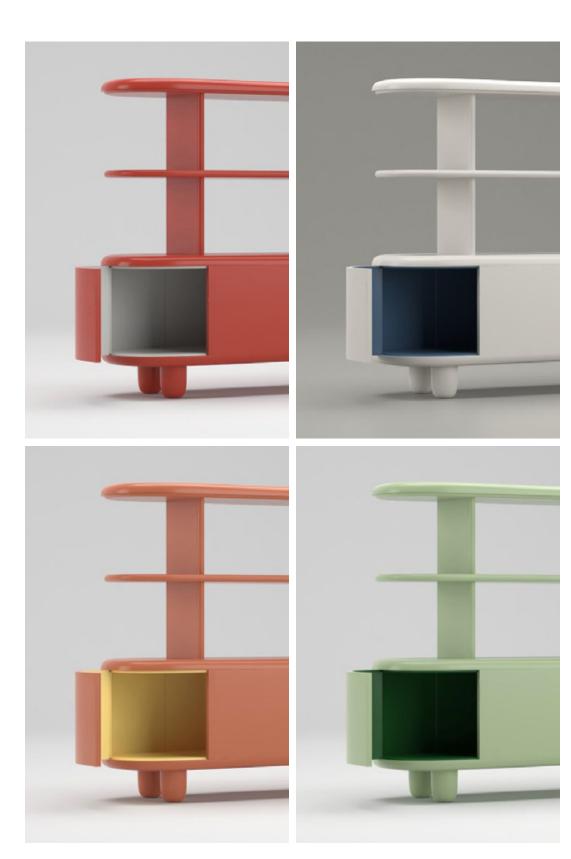

# Explorer cabinet

## BY JAIME HAYON

## EXPLORER CABINET

## Cupboards, doors and drawers in MDF. Exterior in gloss lacquer finish and matte lacquer finish interior. Legs made from solid alder wood, in gloss lacquer finish. Horizontal shelving and vertical bracket supports in MDF, gloss lacquer finish. Drawer units interior structure in MDF, with matte lacquer finish.

## COLOR

White RAL 9016 Blue RAL 5000

Black RAL 9005 Yellow RAL 1012

Green RAL 6019 Green NCS 5540-G2OY

Blue RAL 5024 Creme NCS 1005-Y20R

Salmon RAL D2 040 50 30 Yellow RAL 1012

Red RAL 3015 Grey NCS S 0502-G