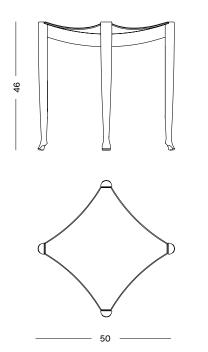

## Gaulino stool

A stripped-down version of the Gaulino chair creating a versatile and sculptural stool.

## GAULINO FAMILY: GAULINO STOOL

SIZE 50 x 46 cm

## COLOR

Ash stained black. Seat upholstered in black hide.

Natural varnished solid ash. Seat upholstered in natural hide.

Coral red open pore lacquered ash (RAL 3016). Seat upholstered in toasted hide.

BY OSCAR TUSQUETS