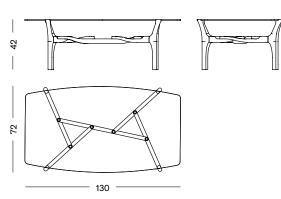

## GAULINO FAMILY: CARLINA TABLE

Solid ash timber structure, stained black. 1cm thick tempered smoked glass top.

SIZE Carlina Dining (220) 220 x 97 x 74cm

Carlina Dining (180) 180 x 97 x 74 cm Carlina Side Table (40) Ø 40 x 50 cm

Carlina Dining (120) Ø 120 x 74 cm Carlina Low (120) 130 x 72 x 42 cm

## Carlina Side table

Carlina Low