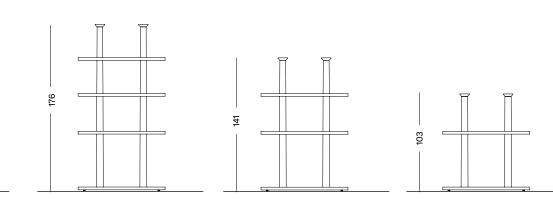

## BY OSCAR TUSQUETS

Shelving and base in solid slatted ash timber, turned solid ash timber vertical supports stained black.

SIZE With plinth 92 x 40 x 218 cm

Without plinth 92 x 40 x 211 cm