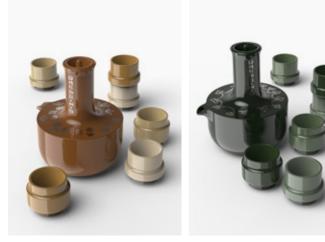

SIZE 14 x 14 x 28cm Capacity 1,2 L

COLOR

Matte white glazed ceramic.

Josep Maria Jujol

Coffee drinking inspires a stacked collection of pots and cups.

۲

BD 19

DOOBIDE

## DOOBIDE

A Limited edition of 50 numbered crockery sets, each one composed of a teapot and 6 teacups. The pieces are made out of dyed porcelain and painted by hand in platinium.

SIZE Teapot 16 x h.18 cm

Teacups 5,6 x h. 6,5 cm

Alfredo Häberli

6,5