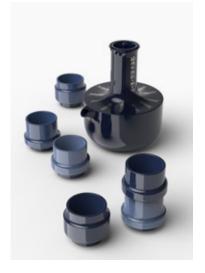

SIZE 14 x 14 x 28cm Capacity 1,2 L

COLOR

Matte white glazed ceramic.

Josep Maria Jujol

Coffee drinking inspires a stacked collection of pots and cups.

۲

BD 19

DOOBIDE

## DOOBIDE

A Limited edition of 50 numbered crockery sets, each one composed of a teapot and 6 teacups. The pieces are made out of dyed porcelain and painted by hand in platinium.

SIZE Teapot 16 x h.18 cm

Teacups 5,6 x h. 6,5 cm

Alfredo Häberli

6,5