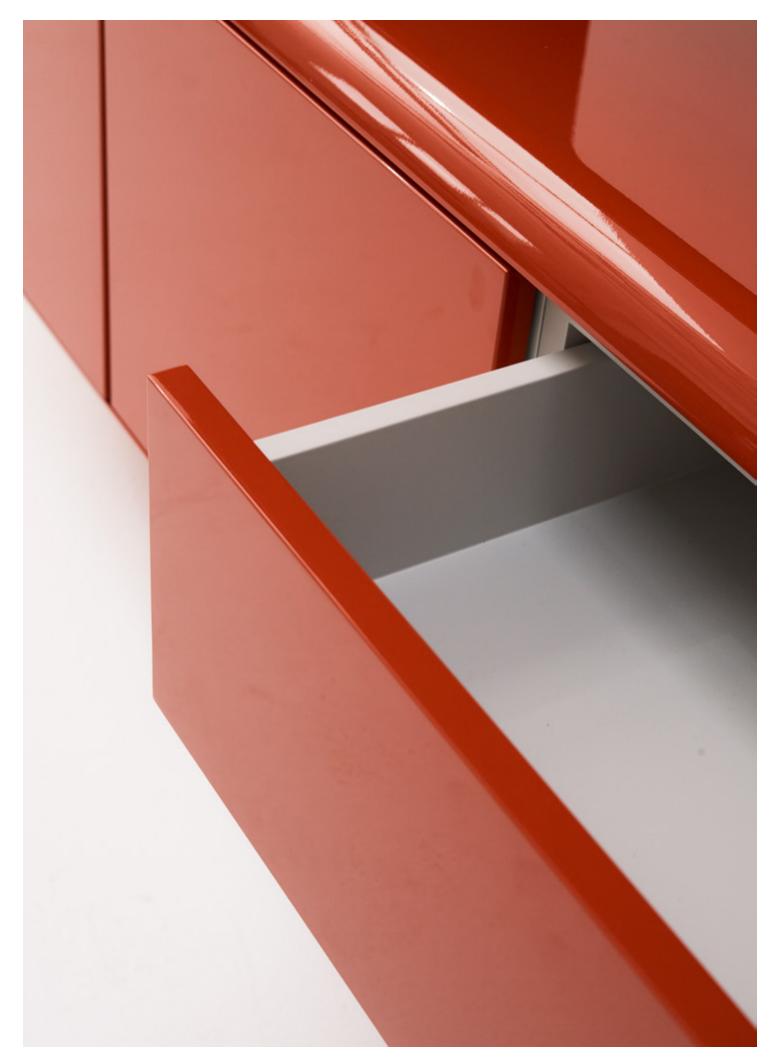

# Explorer cabinet

## BY JAIME HAYON

## EXPLORER CABINET

## Cupboards, doors and drawers in MDF. Exterior in gloss lacquer finish and matte lacquer finish interior. Legs made from solid alder wood, in gloss lacquer finish. Horizontal shelving and vertical bracket supports in MDF, gloss lacquer finish. Drawer units interior structure in MDF, with matte lacquer finish.