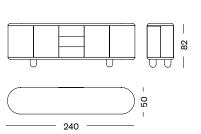

SIZE

Explorer cabinet 192 192 S : 192 x 50 x 62 cm 192 M: 192 x 50 x 82 cm 192 XL: 192 x 50 x 147 cm

Explorer cabinet 240 240 S: 240 x 50 x 62 cm 240 M: 240 x 50 x 82 cm 240 XL: 240 x 50 x 147cm