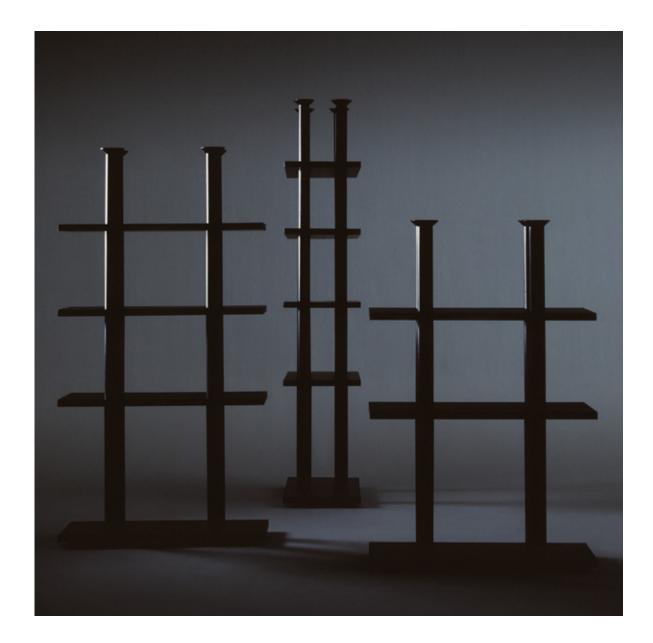

# Peristylo shelf

## BY OSCAR TUSQUETS

Shelving and base in solid slatted ash timber, turned solid ash timber vertical supports stained black.

SIZE With plinth 92 x 40 x 218 cm

Without plinth 92 x 40 x 211 cm