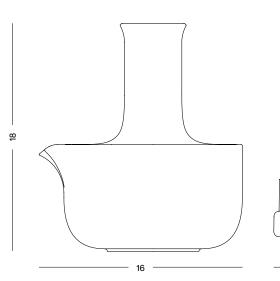

SIZE 14 x 14 x 28cm Capacity 1,2 L

COLOR

Matte white glazed ceramic.

Josep Maria Jujol

Coffee drinking inspires a stacked collection of pots and cups.

۲

BD 19

DOOBIDE

## DOOBIDE

A Limited edition of 50 numbered crockery sets, each one composed of a teapot and 6 teacups. The pieces are made out of dyed porcelain and painted by hand in platinium.

SIZE Teapot 16 x h.18 cm

Teacups 5,6 x h. 6,5 cm

Alfredo Häberli

6,5