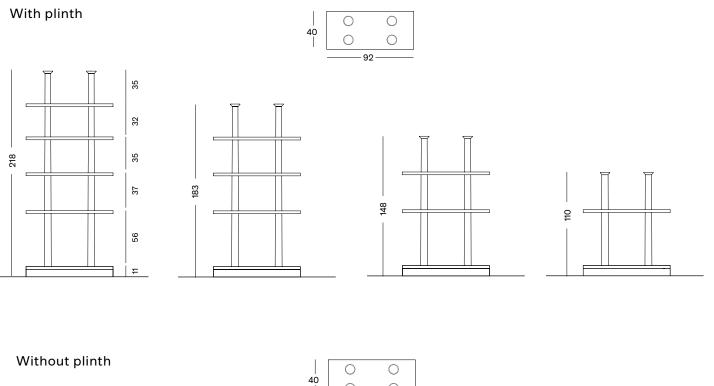

## BY OSCAR TUSQUETS

Shelving and base in solid slatted ash timber, turned solid ash timber vertical supports stained black.

SIZE With plinth 92 x 40 x 218 cm

Without plinth 92 x 40 x 211 cm