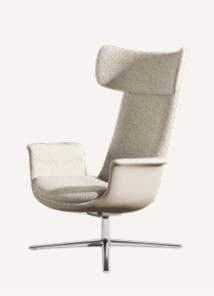

## **BY EUGENI QUITLLET**

BD presents a new designer to its family with a fresh take on comfortable seating.

## ODYSSEY ARMCHAIR

## BY EUGENI QUITLLET

## **BY EUGENI QUITLLET**

A flexible moulded polyurethane injected foam body, seat cushion and headrest. Both the body and headrest have an integral steel structure. Two adjustable headrest options. Upholstery choices: Monochrome in any of the fabrics and leathers offered by BD. Colour duo combination: The top, seat cushion and headrest are upholstered in the same fabric or leather, and the lower external base are upholstered in another fabric or leather from the BD catalogue.