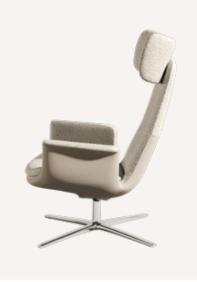

## **BY EUGENI QUITLLET**

A flexible moulded polyurethane injected foam body, seat cushion and headrest. Both the body and headrest have an integral steel structure. Two adjustable headrest options. Upholstery choices: Monochrome in any of the fabrics and leathers offered by BD. Colour duo combination: The top, seat cushion and headrest are upholstered in the same fabric or leather, and the lower external base are upholstered in another fabric or leather from the BD catalogue.

Aluminium swivel base and tilting mechanism in two colours: Matte black or polished die-cast aluminium. Felt glides.

## SIZE

Large headrest 75 x 81 x h.111 cm 30 x 32 x h.44 inch

Small headrest 75 x 81 x h.107 cm 30 x 32 x h.42 inch

BASE Polished die-cast aluminium

Aluminium matte black

75 -

Eugeni Quitllet

For further information BD Barcelona Design Ramon Turró 126, 08005 Barcelona (Spain) +34 934 586 909 bd@bdbarcelona.com bdbarcelona.com