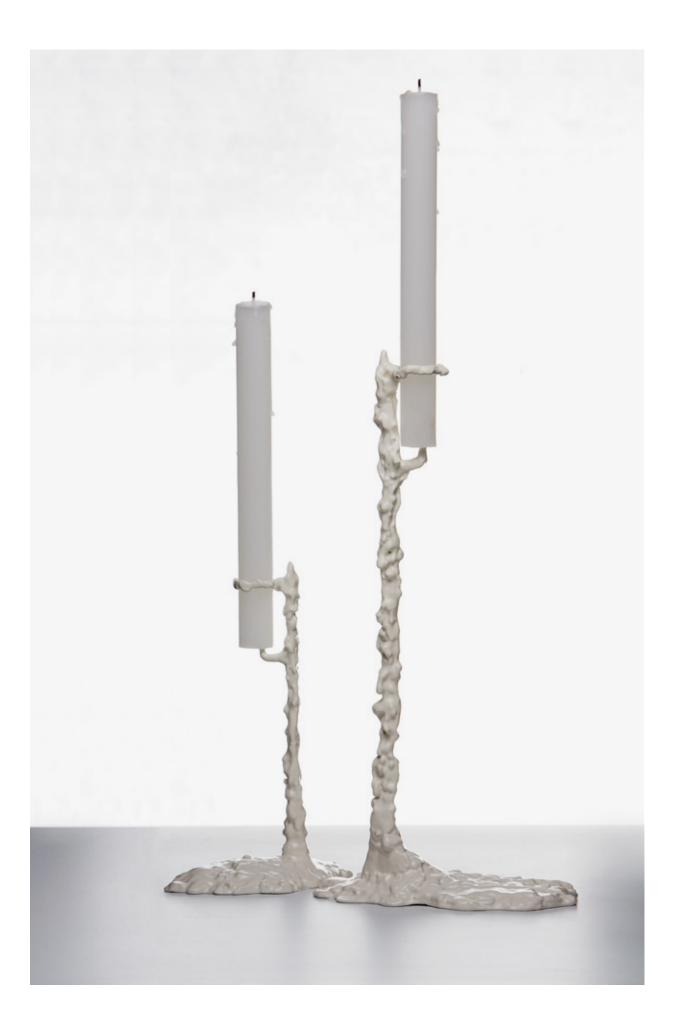

# Alberto candleholder

## ALBERTO CANDLEHOLDER

Cast iron painted in matte white. Available in two heights.

SIZE High candleholder 12 x 8 x 28 cm

Low candleholder 10 x 6 x 20 cm

COLOR

Cast iron painted in matte white.

**Oscar Tusquets** 