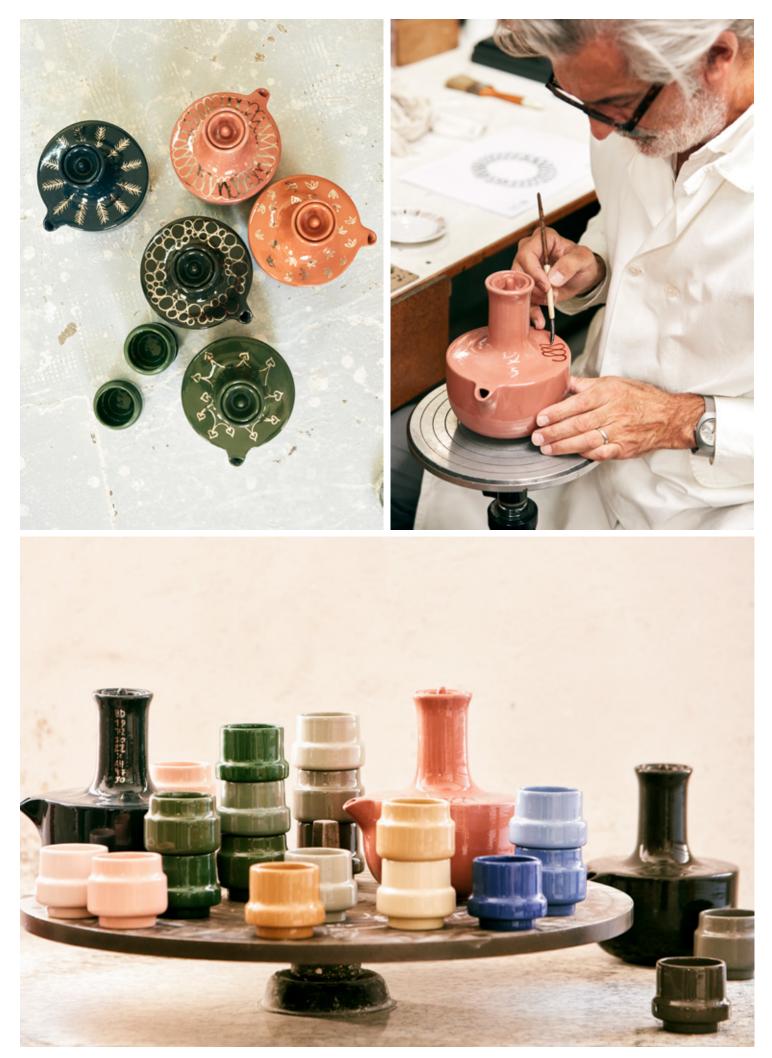

SIZE 14 x 14 x 28cm Capacity 1,2 L

COLOR

Matte white glazed ceramic.

Josep Maria Jujol

Coffee drinking inspires a stacked collection of pots and cups.

۲

BD 19

DOOBIDE

## DOOBIDE

A Limited edition of 50 numbered crockery sets, each one composed of a teapot and 6 teacups. The pieces are made out of dyed porcelain and painted by hand in platinium.

SIZE Teapot 16 x h.18 cm

Teacups 5,6 x h. 6,5 cm

Alfredo Häberli

6,5