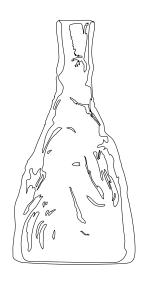

# Casa de Familia bottle

## CASA DE FAMILIA BOTTLE

## BY JOSEP MARIA JUJOL

The design of this sculptural bottle is an intriguing tale. Jujol created the piece in glass specially for the eponymous orphanage in 1912. Now it takes a leap forward, a new and improved more durable version in ceramic. Its tactile relief and tapered silhouette are more evident.