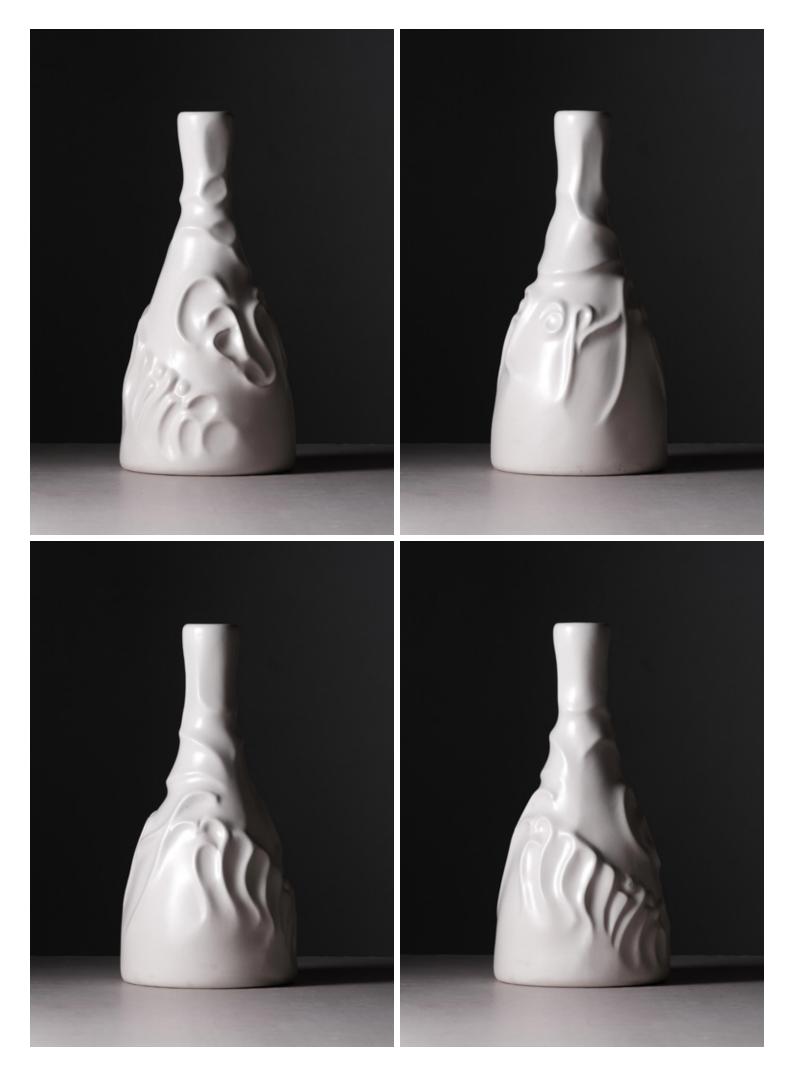

# Casa de Familia bottle

## CASA DE FAMILIA BOTTLE

## BY JOSEP MARIA JUJOL

The design of this sculptural bottle is an intriguing tale. Jujol created the piece in glass specially for the eponymous orphanage in 1912. Now it takes a leap forward, a new and improved more durable version in ceramic. Its tactile relief and tapered silhouette are more evident.