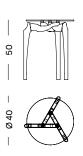

## Gaulino stool

A stripped-down version of the Gaulino chair creating a versatile and sculptural stool.

## GAULINO FAMILY: GAULINO STOOL

SIZE 50 x 46 cm

## COLOR

Ash stained black. Seat upholstered in black hide.

Natural varnished solid ash. Seat upholstered in natural hide.

Coral red open pore lacquered ash (RAL 3016). Seat upholstered in toasted hide.

BY OSCAR TUSQUETS