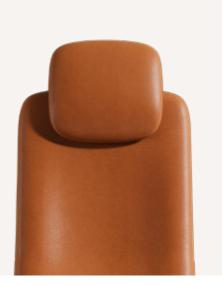

## **BY EUGENI QUITLLET**

A flexible moulded polyurethane injected foam body, seat cushion and headrest. Both the body and headrest have an integral steel structure. Two adjustable headrest options. Upholstery choices: Monochrome in any of the fabrics and leathers offered by BD. Colour duo combination: The top, seat cushion and headrest are upholstered in the same fabric or leather, and the lower external base are upholstered in another fabric or leather from the BD catalogue.

## SIZE

Large headrest 75 x 81 x h.111 cm 30 x 32 x h.44 inch

Small headrest 75 x 81 x h.107 cm 30 x 32 x h.42 inch

BASE Polished die-cast aluminium

Aluminium matte black

75 -

Eugeni Quitllet

For further information BD Barcelona Design Ramon Turró 126, 08005 Barcelona (Spain) +34 934 586 909 bd@bdbarcelona.com bdbarcelona.com