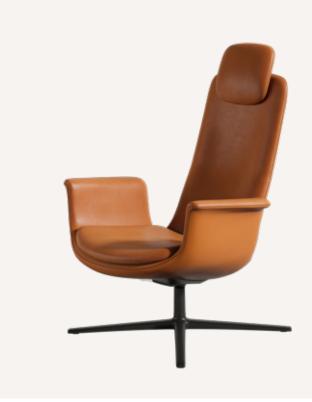

Odyssey armchair by Eugeni Quitllet

## **BY EUGENI QUITLLET**

BD presents a new designer to its family with a fresh take on comfortable seating.

## ODYSSEY ARMCHAIR

## BY EUGENI QUITLLET

## **BY EUGENI QUITLLET**

A flexible moulded polyurethane injected foam body, seat cushion and headrest. Both the body and headrest have an integral steel structure. Two adjustable headrest options. Upholstery choices: Monochrome in any of the fabrics and leathers offered by BD. Colour duo combination: The top, seat cushion and headrest are upholstered in the same fabric or leather, and the lower external base are upholstered in another fabric or leather from the BD catalogue.

Aluminium swivel base and tilting mechanism in two colours: Matte black or polished die-cast aluminium. Felt glides.

## SIZE

Large headrest 75 x 81 x h.111 cm 30 x 32 x h.44 inch

Small headrest 75 x 81 x h.107 cm 30 x 32 x h.42 inch

BASE Polished die-cast aluminium

Aluminium matte black

75 -

Eugeni Quitllet

For further information BD Barcelona Design Ramon Turró 126, 08005 Barcelona (Spain) +34 934 586 909 bd@bdbarcelona.com bdbarcelona.com