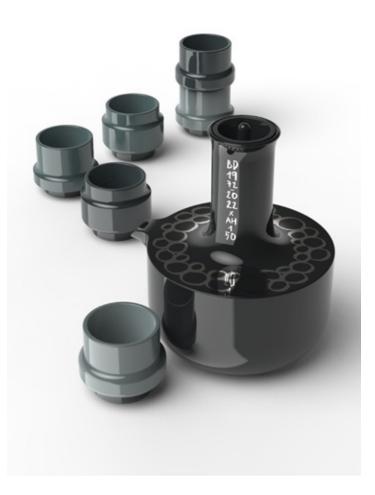

SIZE 14 x 14 x 28cm Capacity 1,2 L

COLOR

Matte white glazed ceramic.

Josep Maria Jujol

Coffee drinking inspires a stacked collection of pots and cups.

۲

BD 19

DOOBIDE

## DOOBIDE

A Limited edition of 50 numbered crockery sets, each one composed of a teapot and 6 teacups. The pieces are made out of dyed porcelain and painted by hand in platinium.

SIZE Teapot 16 x h.18 cm

Teacups 5,6 x h. 6,5 cm

Alfredo Häberli

6,5