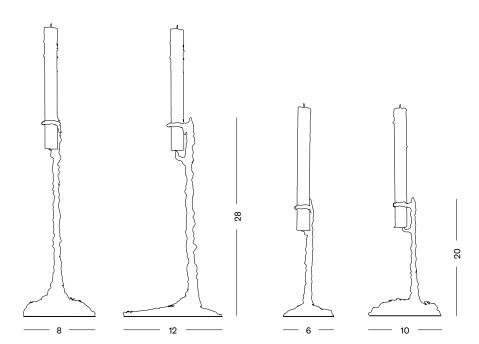

## ALBERTO CANDLEHOLDER

Cast iron painted in matte white. Available in two heights.

SIZE High candleholder 12 x 8 x 28 cm

Low candleholder 10 x 6 x 20 cm

COLOR

Cast iron painted in matte white.

**Oscar Tusquets** 