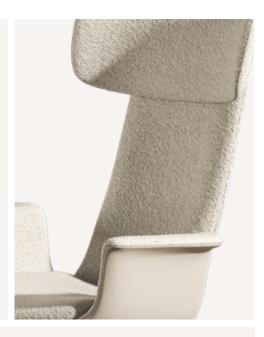

Odyssey armchair by Eugeni Quitllet

## **BY EUGENI QUITLLET**

BD presents a new designer to its family with a fresh take on comfortable seating.

## ODYSSEY ARMCHAIR

## BY EUGENI QUITLLET

## **BY EUGENI QUITLLET**

A flexible moulded polyurethane injected foam body, seat cushion and headrest. Both the body and headrest have an integral steel structure. Two adjustable headrest options. Upholstery choices: Monochrome in any of the fabrics and leathers offered by BD. Colour duo combination: The top, seat cushion and headrest are upholstered in the same fabric or leather, and the lower external base are upholstered in another fabric or leather from the BD catalogue.