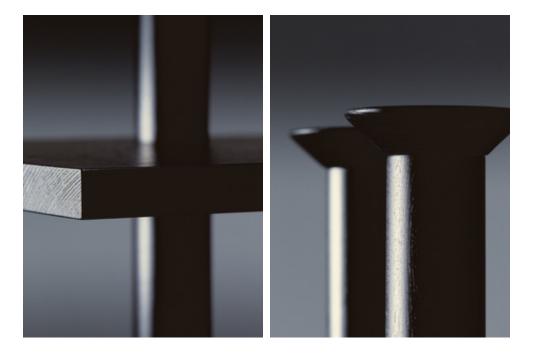

# Peristylo shelf

## BY OSCAR TUSQUETS

Shelving and base in solid slatted ash timber, turned solid ash timber vertical supports stained black.

SIZE With plinth 92 x 40 x 218 cm

Without plinth 92 x 40 x 211 cm