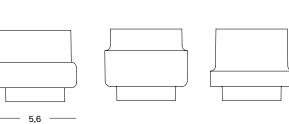

## DOOBIDE

A Limited edition of 50 numbered crockery sets, each one composed of a teapot and 6 teacups. The pieces are made out of dyed porcelain and painted by hand in platinium.

SIZE Teapot 16 x h.18 cm

Teacups 5,6 x h. 6,5 cm

Alfredo Häberli

6,5