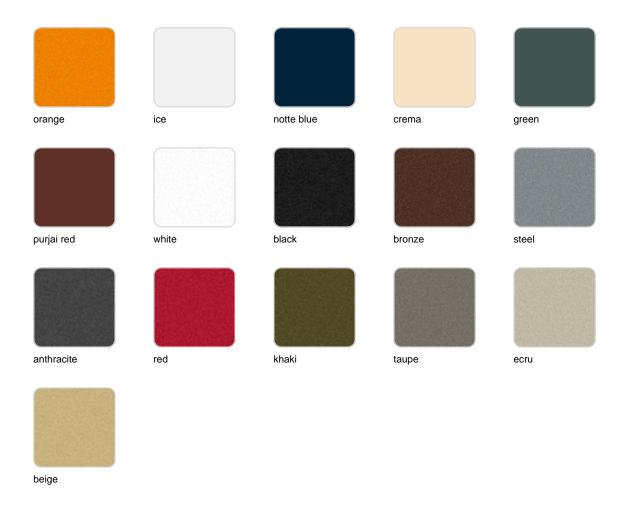

## **Finishes**

### finishes

#### BASIC Ref. 54433A

Matt Polyethylene

SELF-WATERING Ref. 54433R

Self-watering system included in all planters except those with basic finish