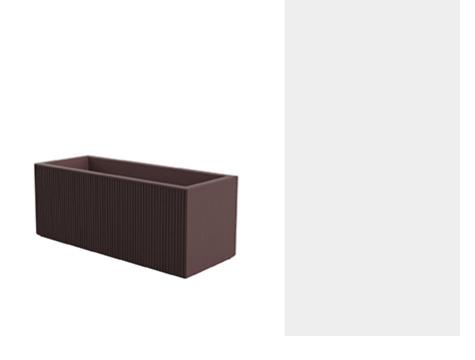

# Gatsby jardiniere 100x40x40

## Description

Weight: 13 Kg

GATSBY Jardinera
GATSBY Jardiniere
ref. 54433
C= 93x32x23 36½"x12½"x9"
55 L
14½Gal