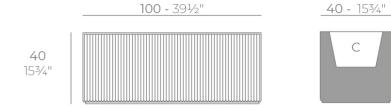

## Description

Weight: 13 Kg

GATSBY Jardinera
GATSBY Jardiniere
ref. 54433
C= 93x32x23 36½"x12½"x9"
55 L
14½Gal