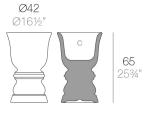

# **SUAVE PLANTER Ø42×65 cm**

### Weight

6.39 Kg

SUAVE Maceta 0,65m SUAVE Planter 253/4" Capacidad 17,5 litros Capacity 4½ gal