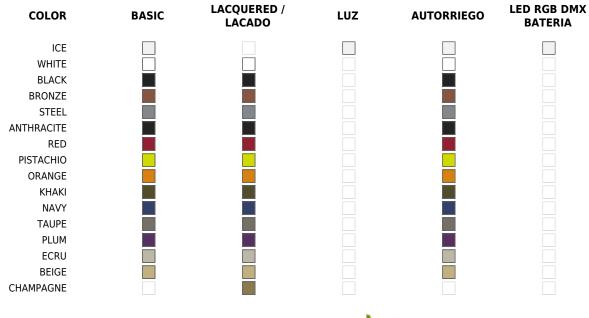

# **Finishes**

# **SELF-WATERING**

Ref. 67011R

Self-watering system included in all planters except those with basic finish

#### **BASIC**

Ref. 67011A

Matt Polyethylene

### **RGBW LED**

Ref. 67011L

Unit with internal lighting with RGBW LED technology and remote control unit for switching colors. Available only in matte ice white finish. Remote control included.

### **RGBW LED DMX**

Ref. 67011E

Unit with internal lighting with RGBW LED technology and remote control unit for switching colors. Also controlLED by DMX-1024

# **LACQUERED**

Ref 67011RF

Lacquered Polyethylene

### LIGHT

Ref 67011W

White internally lit unit with LED technology. Available only in matte ice white finish.

(wireless), enabling communication between one or more products simultaneously via the DMX transmitter (not included).

### **RGBW LED BATTERY**

Ref. 67011)

Unit with internal lighting with battery-powered RGBW LED technology. Includes charger and remote control for switching colors and charger. Available only in matte ice white finish.

# **RGBW LED DMX BATTERY**

Ref 67011DY

Unit with internal lighting with RGBW LED technology and remote control unit for switching colors. Also controlLED by DMX-1024 (wireless), enabling communication between one or more products simultaneously via the DMX transmitter (not included).