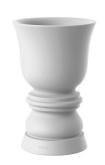

# **SUAVE PLANTER Ø42×65 cm**

# **Description**

Pot made of polyethylene resin by rotational moulding. 100% Recyclable. Item suitable for indoor and outdoor use. Available in different finishes.