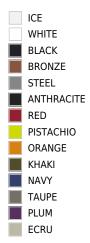

# **VASES NANO PLANTER Ø18×15**

#### **By JM Ferrero**

VASES, is made up of flowerpots, furniture and lighting designed by the Valencian designer JMFerrero. It's shapes were inspired by diamond cutting, producing pieces of clear-cut shapes and great style, creating a big visual impact.

View online: https://www.vondom.com/products/47018A



## Features

#### Description

Pot made of polyethylene resin by rotational moulding. 100% Recyclable. Item suitable for indoor and outdoor use. Available in different finishes.

#### Weight

0.4 Kg



## **FINISHES**

#### BASIC

Ref. 47018A

#### Matt Polyethylene



### LACQUERED

Ref. 47018F

Lacquered Polyethylene



# LIGHTING

## LIGHT

#### Ref. 47018W

White internally lit unit with LED technology. Available only in matte ice white finish.