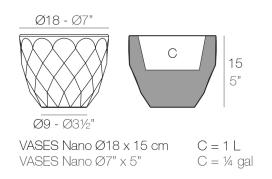

# **VASES NANO PLANTER Ø18×15**

#### Description

Pot made of polyethylene resin by rotational moulding. 100% Recyclable. Item suitable for indoor and outdoor use. Available in different finishes.

#### Weight

0.4 Kg