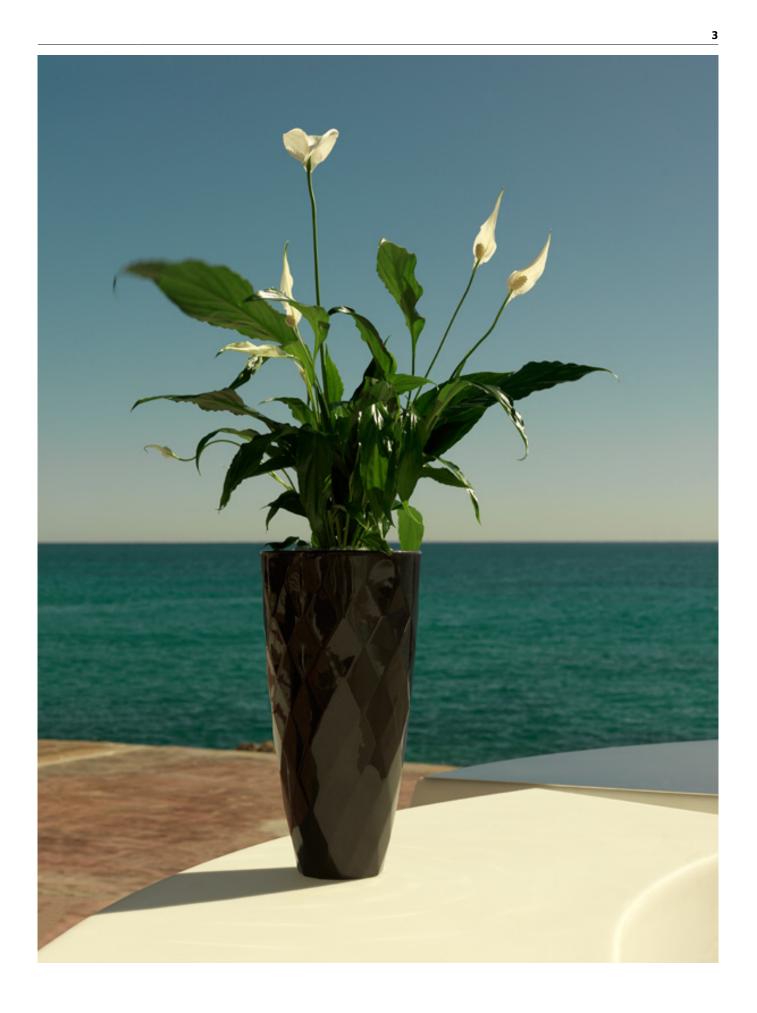

# **VASES NANO PLANTER Ø18×15**

#### **By JM Ferrero**

VASES, is made up of flowerpots, furniture and lighting designed by the Valencian designer JMFerrero. It's shapes were inspired by diamond cutting, producing pieces of clear-cut shapes and great style, creating a big visual impact.

#### Description

Pot made of polyethylene resin by rotational moulding. 100% Recyclable. Item suitable for indoor and outdoor use. Available in different finishes.