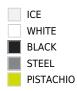

#### Ref. 47018W

White internally lit unit with LED technology. Available only in matte ice white finish.