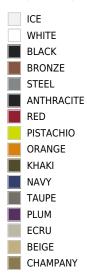

# **VASES NANO PLANTER Ø18×15**

#### **By JM Ferrero**

VASES, is made up of flowerpots, furniture and lighting designed by the Valencian designer JMFerrero. It's shapes were inspired by diamond cutting, producing pieces of clear-cut shapes and great style, creating a big visual impact.

View online: https://www.vondom.com/products/47018A



## Features

#### Description

Pot made of polyethylene resin by rotational moulding. 100% Recyclable. Item suitable for indoor and outdoor use. Available in different finishes.

#### Weight

0.4 Kg



## **FINISHES**

#### BASIC

Ref. 47018A

#### Matt Polyethylene



### LACQUERED

Ref. 47018F

Lacquered Polyethylene



# LIGHTING

## LIGHT

#### Ref. 47018W

White internally lit unit with LED technology. Available only in matte ice white finish.