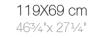

## Description

Weight: 12 Kg

GATSBY Mesa Doble Base Cuadrada 89x30cm S30 GATSBY Square Double Base Table 89x30cm S30 ref. 54468

TABLE TOP - SOBRE

- TABLE 10mm
- TABLE 12mm
- TABLE DEKTON