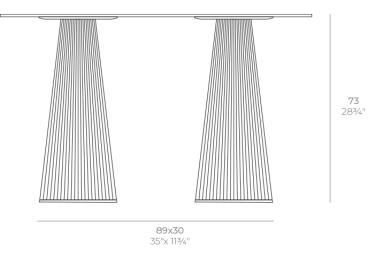

## Description

Weight: 12 Kg

GATSBY Mesa Doble Base Cuadrada 89x30cm S30 GATSBY Square Double Base Table 89x30cm S30 ref. 54468

TABLE TOP - SOBRE

- TABLE 10mm
- TABLE 12mm
- TABLE DEKTON