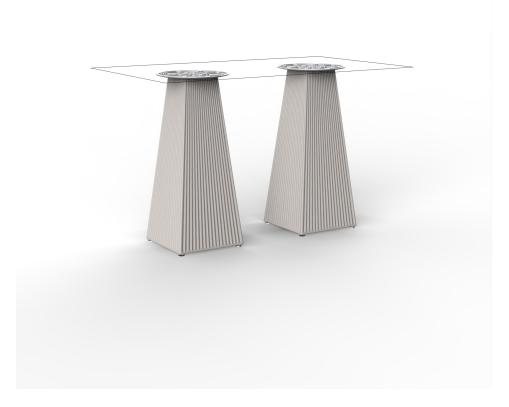

# Gatsby doble bas 30x30x73cms30 by Ramón Esteve

The Gatsby collection, designed by <u>Ramón Esteve</u> for <u>Vondom</u>, recalls the Art Déco lighting. Those crazy twenties. "Something new, extraordinary, beautiful, simple but sophisticatedly designed" said Francis Scott Fitzgerald about his aims for the novel he was about to write. The Great Gatsby was born in an age of prosperity, parties and excess. They called it "the American Dream".

## Description

Weight: 12 Kg

GATSBY Mesa Doble Base Cuadrada 89x30cm S30 GATSBY Square Double Base Table 89x30cm S30 ref. 54468

TABLE TOP - SOBRE

- TABLE 10mm
- TABLE 12mm
- TABLE DEKTON