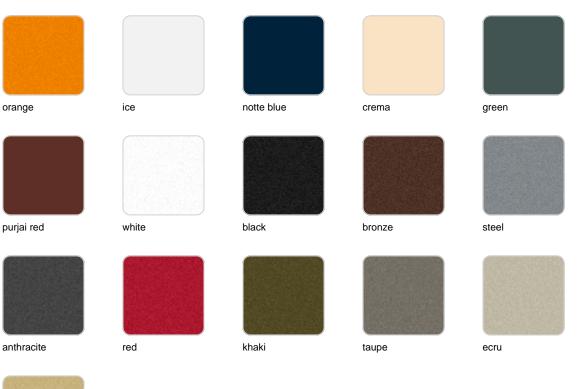

## **Finishes**

### finishes

#### BASIC Ref. 54468

beige

#### Matt Polyethylene

5