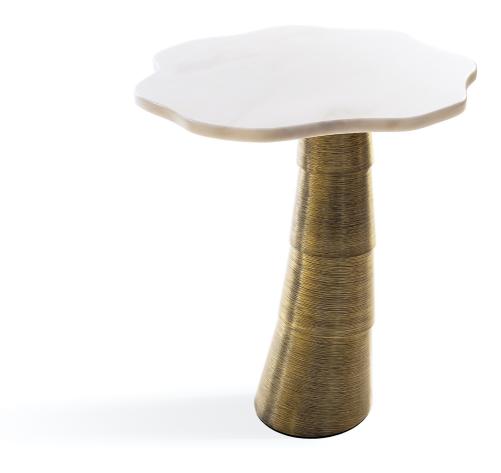

## **PALM** SIDE TABLE

## PRODUCT DETAILS (image above)

Top: estremoz marble.

Base: brass with patinated effect finished in matt varnish.

# Joana Santos Barbosa

The Palm side table is an exquisite delicate design that combines a meaningful message with luxurious materials. The top in Estremoz marble is subtly curved and the base in darkened brass is produced with handmade techniques to express its natural inspiration. Palm brings the West Coast lifestyle into any interior.