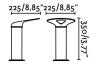

## **Specifications**

**Bulb:** COB LED 18W 3000K 1120LM **Bulb included:** Yes Transformer: Driver Transformer included: Yes 100-240V Voltage: IP: 65 Class: I Material: Aluminium and opal glass diffuser Designer: ESTUDI RIBAUDÍ 250 mm Net Width: Height: 350 mm **Net Weight:** 1.70 kg