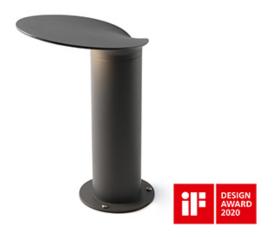

## **LOTUS Dark grey beacon lamp**

Ref. 71224

LOTUS is a modern outdoor collection designed by Estudi Ribaudí and inspired by this flower's leaves. The beacon lamp is made from aluminium and polycarbonate, and is ideal for lighting pathways and circulation areas, and, thanks to its design, also as a decorative element. It has IP65.The LOTUS collection has been awarded the iF Design Award, an important recognition of design and innovation.

## **Specifications**

**Bulb:** COB LED 18W 3000K 1120LM **Bulb included:** Yes Transformer: Driver Transformer included: Yes 100-240V Voltage: IP: 65 Class: I Material: Aluminium and opal glass diffuser Designer: ESTUDI RIBAUDÍ 250 mm Net Width: Height: 350 mm **Net Weight:** 1.70 kg