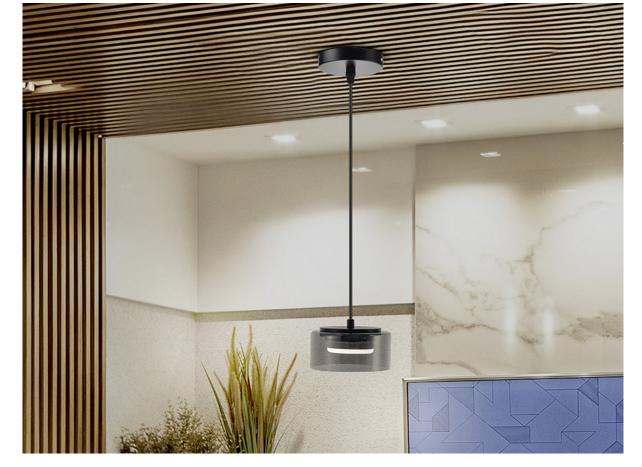

Olaia

12652

1 Light Pendants

Lamp made of metal finished in matt black. Smoke glass shade. Adjustable in height.

·This item includes 1 GX53 LED 6W

## ADDITIONAL INFORMATION

Material:Metal, glass Finish: Matt black, smoke