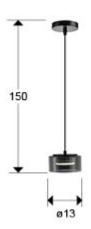

## SIZES

Sizes: **Ø** 13.0 ‡ 8.0 cm Height when installed: 20.0/ max. 100.0 cm Weight: 0.6 Kg

Weight: 0.9 Kg Volume: 0.0090m³ Sizes: ↔ 23.0 117.0 223.0 cm

SIZES WITH PACKAGING