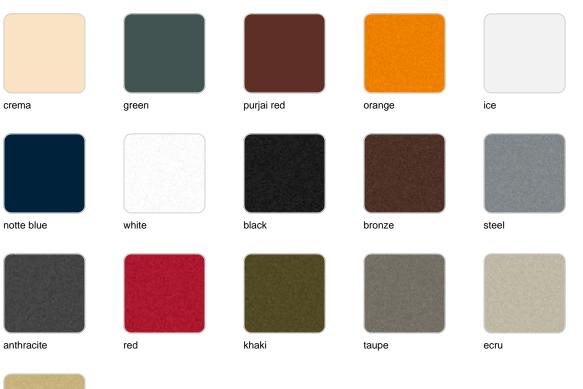

#### SELF-WATERING Ref. 54427R

| crema      | green | purjai red | orange | ice   |
|------------|-------|------------|--------|-------|
|            |       |            |        |       |
| notte blue | white | black      | bronze | steel |
|            |       |            |        |       |
| anthracite | red   | khaki      | taupe  | ecru  |
|            |       |            |        |       |

beige

Self-watering system included in all planters except those with basic finish