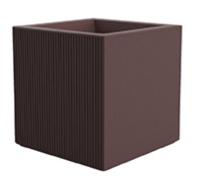

# Gatsby prisma planter 40x40x40 by Ramón Esteve

The Gatsby collection, designed by <u>Ramón Esteve</u> for <u>Vondom</u>, recalls the Art Déco lighting. Those crazy twenties. "Something new, extraordinary, beautiful, simple but sophisticatedly designed" said Francis Scott Fitzgerald about his aims for the novel he was about to write. The Great Gatsby was born in an age of prosperity, parties and excess. They called it "the American Dream".

## Description

Weight: 8 Kg

**40x<u>40 - 153/4</u>"x153/4**"

GATSBY Cubo GATSBY Cube ref. 54427 C= 32x32x23 12<sup>1</sup>/<sub>2</sub>"x12<sup>1</sup>/<sub>2</sub>"x9" 18 L 4<sup>3</sup>/<sub>4</sub>Gal