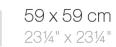

## Description

Weight: 3.15 Kg

GATSBY Mesa Base Cuadrada 35x35x25cm S30 GATSBY Square Base Table 35x35x25cm S30 ref. 54442

TABLE TOP - SOBRE

- TABLE 10mm
- TABLE 12mm
- TABLE DEKTON