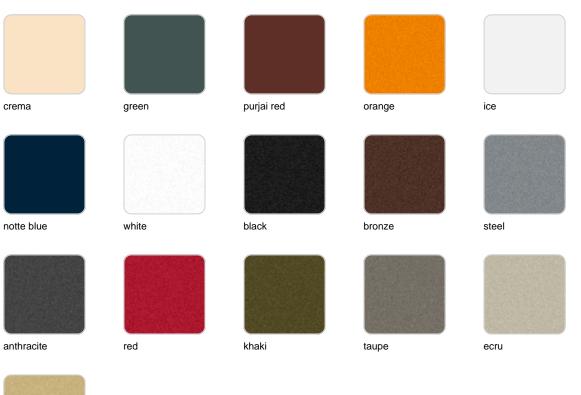

# Gatsby base 35x35x25 s30 by Ramón Esteve

The Gatsby collection, designed by <u>Ramón Esteve</u> for <u>Vondom</u>, recalls the Art Déco lighting. Those crazy twenties. "Something new, extraordinary, beautiful, simple but sophisticatedly designed" said Francis Scott Fitzgerald about his aims for the novel he was about to write. The Great Gatsby was born in an age of prosperity, parties and excess. They called it "the American Dream".



1

## Description

Weight: 3.15 Kg



GATSBY Mesa Base Cuadrada 35x35x25cm S30 GATSBY Square Base Table 35x35x25cm S30 ref. 54442

TABLE TOP - SOBRE





- TABLE 10mm
- TABLE 12mm
- TABLE DEKTON

## **Finishes**

## finishes

#### BASIC Ref. 54442





beige

#### Matt Polyethylene

5