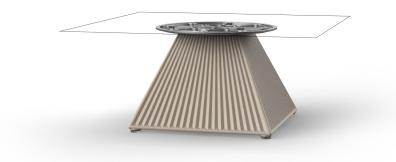

# Gatsby base 35x35x25 s30 by Ramón Esteve

The Gatsby collection, designed by <u>Ramón Esteve</u> for <u>Vondom</u>, recalls the Art Déco lighting. Those crazy twenties. "Something new, extraordinary, beautiful, simple but sophisticatedly designed" said Francis Scott Fitzgerald about his aims for the novel he was about to write. The Great Gatsby was born in an age of prosperity, parties and excess. They called it "the American Dream".

## Description

Weight: 3.15 Kg

GATSBY Mesa Base Cuadrada 35x35x25cm S30 GATSBY Square Base Table 35x35x25cm S30 ref. 54442

TABLE TOP - SOBRE

- TABLE 10mm
- TABLE 12mm
- TABLE DEKTON