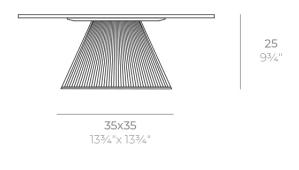

## Description

Weight: 3.15 Kg

GATSBY Mesa Base Cuadrada 35x35x25cm S30 GATSBY Square Base Table 35x35x25cm S30 ref. 54442

TABLE TOP - SOBRE

- TABLE 10mm
- TABLE 12mm
- TABLE DEKTON