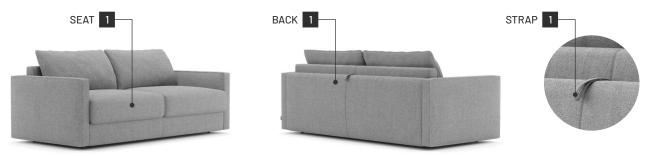

#### Frame

Structure: Pine wood, plywood and MDF

#### Padding

Seat Cushion: 18kg/m3, 35kg/m3, 40kg/m3, 60kg/m3 polyurethane foam and 100gr polyester fiber Back Cushion: Mixed polyester staple fiber and feathers

Armrests: 18kg/m3, 23kg/m3, 30kg/m3, 60kg/m3 polyurethane foam and 200gr polyester fiber