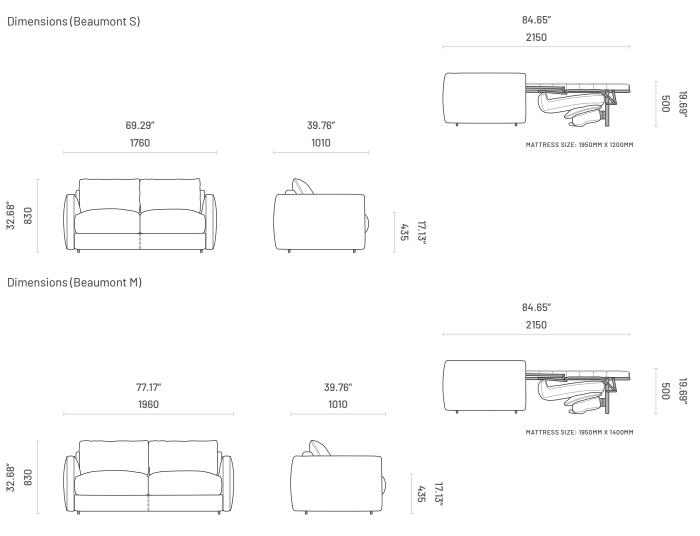

# Beaumont

SOFA BED

Beaumont explores the beauty of simplicity blended with functionality for its single-motion opening system. This innovative mechanism design makes room for an inviting bed, ensuring the ultimate comfort experience you never knew you needed. Produced with high-quality materials and the best sewing techniques, Beaumont is available in three different dimensions, pairing a traditional sofa with a modern bed without compromising the design.



## Specifications



## Specifications



### **Technical Information**

#### Frame

Structure: Pine wood, plywood and MDF

#### Padding

Seat Cushion: 18kg/m3, 35kg/m3, 40kg/m3, 60kg/m3 polyurethane foam and 100gr polyester fiber Back Cushion: Mixed polyester staple fiber and feathers

Armrests: 18kg/m3, 23kg/m3, 30kg/m3, 60kg/m3 polyurethane foam and 200gr polyester fiber

## Materials and Finishes

Overview



## Available Finishes

| Fabrics            | 1 |
|--------------------|---|
| Aldan              | • |
| Arno               | • |
| Astoria            | • |
| lvalon             | • |
| Bergen             | • |
| 3rampton           | • |
| Clarence           | • |
| Columbia           | • |
| Devon              | • |
| Salway             | • |
| Helmand            | • |
| ludson             | • |
|