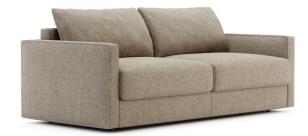

# Beaumont

SOFA BED

Beaumont explores the beauty of simplicity blended with functionality for its single-motion opening system. This innovative mechanism design makes room for an inviting bed, ensuring the ultimate comfort experience you never knew you needed. Produced with high-quality materials and the best sewing techniques, Beaumont is available in three different dimensions, pairing a traditional sofa with a modern bed without compromising the design.