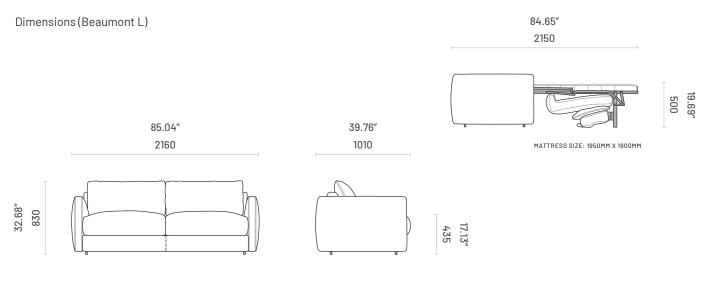

# Beaumont

SOFA BED

Beaumont explores the beauty of simplicity blended with functionality for its single-motion opening system. This innovative mechanism design makes room for an inviting bed, ensuring the ultimate comfort experience you never knew you needed. Produced with high-quality materials and the best sewing techniques, Beaumont is available in three different dimensions, pairing a traditional sofa with a modern bed without compromising the design.



## Specifications



## Specifications



### **Technical Information**

#### Frame

Structure: Pine wood, plywood and MDF

#### Padding

Seat Cushion: 18kg/m3, 35kg/m3, 40kg/m3, 60kg/m3 polyurethane foam and 100gr polyester fiber Back Cushion: Mixed polyester staple fiber and feathers

Armrests: 18kg/m3, 23kg/m3, 30kg/m3, 60kg/m3 polyurethane foam and 200gr polyester fiber

## Materials and Finishes

Overview



## Available Finishes

| Fabrics            | 1 |
|--------------------|---|
| Aldan              | • |
| Arno               | • |
| Astoria            | • |
| lvalon             | • |
| Bergen             | • |
| 3rampton           | • |
| Clarence           | • |
| Columbia           | • |
| Devon              | • |
| Salway             | • |
| Helmand            | • |
| ludson             | • |
| Dsaka              |