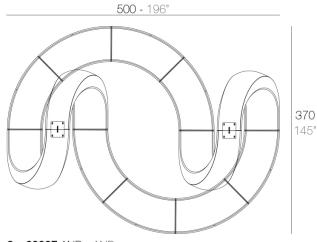

## **Combinations**

4 x 60007 AND - AND 8 x 60006 AND Banco - AND Bench

2 x 60007 AND - AND 8 x 60006 AND Banco - AND Bench