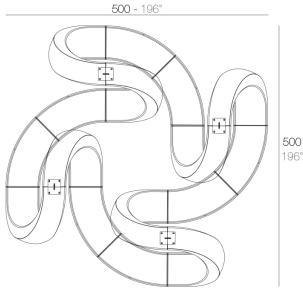

## **Combinations**

4 x 60007 AND - AND 8 x 60006 AND Banco - AND Bench

2 x 60007 AND - AND 8 x 60006 AND Banco - AND Bench