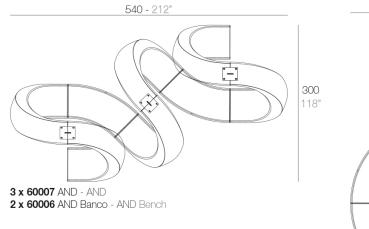

## **Combinations**

4 x 60007 AND - AND 8 x 60006 AND Banco - AND Bench

2 x 60007 AND - AND 8 x 60006 AND Banco - AND Bench