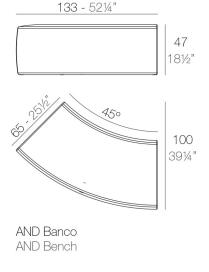

## **Combinations**

4 x 60007 AND - AND 8 x 60006 AND Banco - AND Bench

2 x 60007 AND - AND 8 x 60006 AND Banco - AND Bench