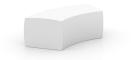

# **AND BENCH 133x65x47**

#### **By Fabio Novembre**



View online: https://www.vondom.com/products/60006



#### **Features**

#### **Description**

Made of polyethylene resin by rotational moulding.100% Recyclable. Item suitable for indoor and outdoor use. Available in different finishes.

#### Weight

25.2 Kg



## **Combinations**





4 x 60007 AND - AND 8 x 60006 AND Banco - AND Bench





2 x 60007 AND - AND 8 x 60006 AND Banco - AND Bench





### **FINISHES**

#### **BASIC**

Ref. 60006

#### Matt Polyethylene

ICE

WHITE BLACK

BRONZE

STEEL

ANTHRACITE

RED PISTACHIO

ORANGE

KHAKI

NAVY

TAUPE

PLUM **ECRU** 

BEIGE

### **LACQUERED**

Ref. 60006F

Lacquered Polyethylene

WHITE

BLACK

BRONZE STEEL

ANTHRACITE

RED

PISTACHIO

ORANGE KHAKI

NAVY

| 4