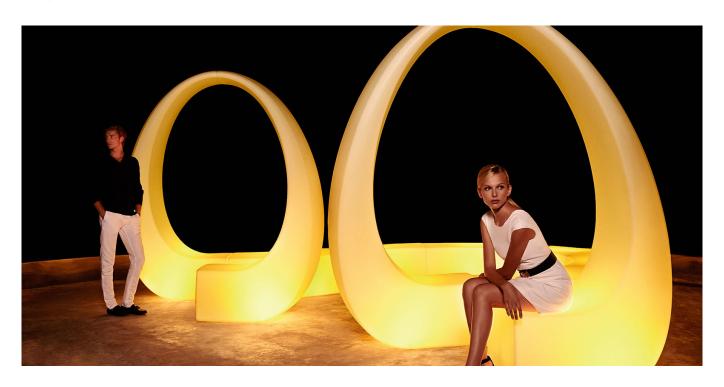

PISTACHIO

ORANGE KHAKI

NAVY

| 4                                                                                                                                                                                                                                                                                                                                                                                |
|----------------------------------------------------------------------------------------------------------------------------------------------------------------------------------------------------------------------------------------------------------------------------------------------------------------------------------------------------------------------------------|
| TAUPE PLUM ECRU BEIGE CHAMPANY                                                                                                                                                                                                                                                                                                                                                   |
| LIGHTING                                                                                                                                                                                                                                                                                                                                                                         |
| LIGHT                                                                                                                                                                                                                                                                                                                                                                            |
| Ref. 60006W                                                                                                                                                                                                                                                                                                                                                                      |
| White internally lit unit with LED technology. Available only in matte ice white finish.                                                                                                                                                                                                                                                                                         |
| ICE ICE                                                                                                                                                                                                                                                                                                                                                                          |
| RGBW LED                                                                                                                                                                                                                                                                                                                                                                         |
| Ref. 60006L                                                                                                                                                                                                                                                                                                                                                                      |
| Unit with internal lighting with RGBW LED technology and remote control unit for switching colors. Available only in matte ice white finish. Remote control included.                                                                                                                                                                                                            |
| ICE                                                                                                                                                                                                                                                                                                                                                                              |
| RGBW LED DMX                                                                                                                                                                                                                                                                                                                                                                     |
| Ref. 60006D                                                                                                                                                                                                                                                                                                                                                                      |
| Unit with internal lighting with RGBW LED technology and remote control unit for switching colors. Also controlLED by DMX-1024 (wireless), enabling communication between one or more products simultaneously via the DMX transmitter (not included). There are two options to choose from: Professional XLR DMX and Home WIFI DMX. (Remote control included).  Optional battery |
| ICE ICE                                                                                                                                                                                                                                                                                                                                                                          |
| RGBW LED BATTERY                                                                                                                                                                                                                                                                                                                                                                 |
| Ref. 60006Y                                                                                                                                                                                                                                                                                                                                                                      |
| Unit with internal lighting with battery-powered RGBW LED technology. Includes charger and remote control for switching colors and charger. Available only in matte ice white finish.                                                                                                                                                                                            |
| ICE ICE                                                                                                                                                                                                                                                                                                                                                                          |
| RGBW LED DMX BATTERY                                                                                                                                                                                                                                                                                                                                                             |
| Ref. 60006DY                                                                                                                                                                                                                                                                                                                                                                     |
| Unit with internal lighting with RGBW LED technology and remote control unit for switching colors. Also controlLED by DMX-1024 (wireless), enabling communication between one or more products simultaneously via the DMX transmitter (not included). There are two options to choose from: Professional XLR DMX and Home WIFI DMX. (Remote control included).                   |
| ICE ICE                                                                                                                                                                                                                                                                                                                                                                          |