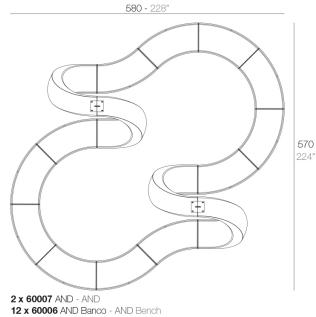

## **Combinations**

4 x 60007 AND - AND 8 x 60006 AND Banco - AND Bench

2 x 60007 AND - AND 8 x 60006 AND Banco - AND Bench