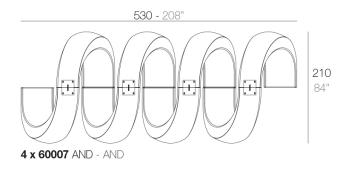

## **Combinations**

4 x 60007 AND - AND 8 x 60006 AND Banco - AND Bench

2 x 60007 AND - AND 8 x 60006 AND Banco - AND Bench