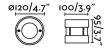

## **Specifications**

| COB LED 3W 3000K 24° 190Lm                        |
|---------------------------------------------------|
| Yes                                               |
| Driver                                            |
| Yes                                               |
| 100-240V                                          |
| 67                                                |
| I                                                 |
| 316 stainless steel, aluminium and glass diffuser |
|                                                   |
| 120 mm                                            |
| 120 mm                                            |
| 95 mm                                             |
| 120 Ø                                             |
| 0.70 kg                                           |
| 0.00211 m3                                        |
|                                                   |