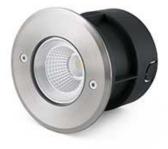

## **SURIA-3 LED Inox recessed** lamp 24°

Ref. 70588

LED recessed lamp with a beam angle of 24° for garden and terrace lighting, built in 316 stainless steel and glass. The light source is 3W COB LED and warm light. Flush mount box and driver are included. This LED floor-recessed lamp is ideal for creating guide lights which highlight the paths in gardens and building areas. This luminaire features IP67 that gives high protection against rain and solids. It comes with IK08 shock resistance. Permits vehicle passage up to 1000Kg.

## **Specifications**

| COB LED 3W 3000K 24° 190Lm                        |
|---------------------------------------------------|
| Yes                                               |
| Driver                                            |
| Yes                                               |
| 100-240V                                          |
| 67                                                |
| I                                                 |
| 316 stainless steel, aluminium and glass diffuser |
|                                                   |
| 120 mm                                            |
| 120 mm                                            |
| 95 mm                                             |
| 120 Ø                                             |
| 0.70 kg                                           |
| 0.00211 m3                                        |
|                                                   |