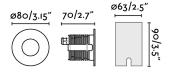

## **Specifications**

| Bulb: |
|-------|
|-------|

LED 7W COB LED 36° 350mA

| Bulb included:        | Yes                                          |
|-----------------------|----------------------------------------------|
| Transformer:          |                                              |
| Transformer included: | No                                           |
| IP:                   | 67                                           |
| Class:                | III                                          |
| Material:             | 316 aluminium and transparent glass diffuser |
| Designer:             |                                              |
| Height:               | 95 mm                                        |
| Diameter:             | 80 Ø                                         |
| Net Weight:           | 0.39 kg                                      |
| Volume:               | 0.00133 m3                                   |
|                       |                                              |