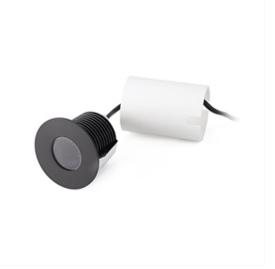

## **GRUND LED Black inox** recessed lamp 7W

Ref. 70731

LED recessed lamp for garden and terrace lighting. This 7W LED floor-recessed lamp is ideal for creating guide lights which highlight the paths in gardens and building areas. This black luminaire features IP67 that gives high protection against rain and solids. It has included a honeycomb panel which improve the antiglare. It comes with IK08 shock resistance. Permits vehicle passage up to 1000Kg.