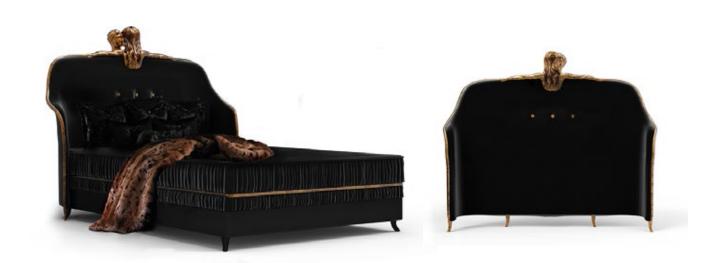

# FORBIDDEN | BED TO POSSESS AND BE POSSESSED

#### PRODUCT DESCRIPTION

You can always relay on KOKET to push the limits with design. With the debut collection of beds the Forbidden Kiss embodies all that is sultry seductive. The sensuous union of the lips and body bring out emotions which lead to enticement and temptation just like a magnificent moment that never ends

## PRODUCT FEATURES

Hand carved fully upholstered headboard and bed base - sold as set.