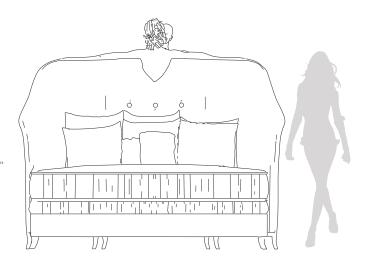

#### **DIMENSIONS**

Headboard:

### Queen:

W 210,8cm | 83" D 76,2cm | 30" H 152,4cm | 60"

King

W 254cm | 100" D 76,2cm | 30" H 152,4cm | 60"

## Bed Base:

## Queen:

W 152,4cm | 60" D 203,2cm | 80" H 30,5cm | 12"

King:

W 198,1cm | 78" D 203,2cm | 80" H 30,5cm | 12"