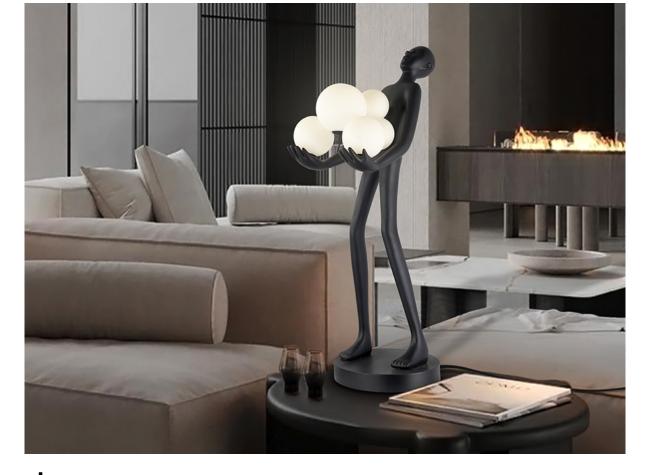

La carga Decorative figures

752967

Recommended product

Figure made of fiberglass and polyester resin, matt black finish, spherical acrylic glass shades in matt opal finish.

# ADDITIONAL INFORMATION

Material:Fiberglass, resin, acrylic Finish: Matt black, opal