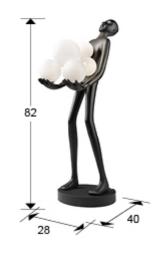

La carga Decorative figures

752967

Recommended product

Figure made of fiberglass and polyester resin, matt black finish, spherical acrylic glass shades in matt opal finish.

### **GENERAL INFORMATION**

Catalogue: M43 Decoracion, espejos y mob Page: 112 EAN Code: 8435435339401 Type: Decorative figures Collection: La carga



#### SIZES

Sizes: ↔ 28.0 ↓ 82.0 ✔ 40.0 cm Weight: 5.2 Kg

# SIZES WITH PACKAGING

Weight: 7.4 Kg Volume: 0.1920m³ Sizes: ↔ 97.0 ↓ 52.0 🖋 38.0 cm

# **TECHNICAL INFORMATION**

Electric class: Class 1 Maximum power: 6x28W Voltage: 220 V Frecuency: 50/60 Hz Colour temperature: 3,000 K CRI: >85



# ADDITIONAL INFORMATION

Material:Fiberglass, resin, acrylic Finish: Matt black, opal