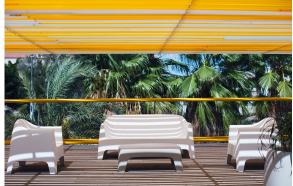

# **Solid sofa** by Stefano Giovannoni

Solid outdoor furniture collection, designed by <u>Stefano Giovannoni</u> for <u>Vondom</u>. It's a group of items which, although **being light offer stability** thanks to their geometric and well-defined cut, as if they were sculpted from stone.



1

### Description

Made of injected polypropylene with mineral additives. Stackable. Available in several colors. Item suitable for indoor and outdoor use.

### Weight: 30 Kg



## Accessories

#### • NONAME-55022CO

Fabric

# **Finishes**

### finishes

### BASIC PP Ref. 55022









ecru

Available in various colors

# Ambients