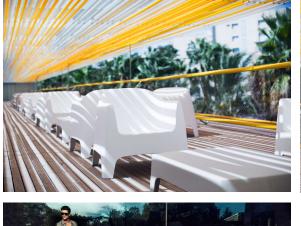

# **Solid sofa** by Stefano Giovannoni

Solid outdoor furniture collection, designed by <u>Stefano Giovannoni</u> for <u>Vondom</u>. It's a group of items which, although **being light offer stability** thanks to their geometric and well-defined cut, as if they were sculpted from stone.



1

### Description

Made of injected polypropylene with mineral additives. Stackable. Available in several colors. Item suitable for indoor and outdoor use.

### Weight: 30 Kg



## Accessories

#### • NONAME-55022CO

Fabric

# **Finishes**

### finishes

### BASIC PP Ref. 55022









ecru

Available in various colors

# Ambients