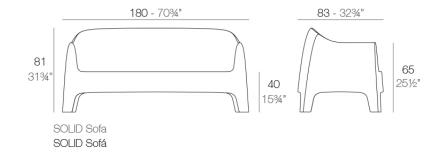

### Description

Made of injected polypropylene with mineral additives. Stackable. Available in several colors. Item suitable for indoor and outdoor use.

### Weight: 30 Kg