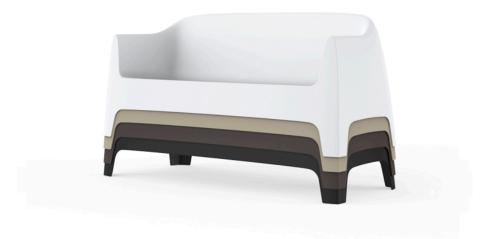

# **Solid sofa** by Stefano Giovannoni

Solid outdoor furniture collection, designed by <u>Stefano Giovannoni</u> for <u>Vondom</u>. It's a group of items which, although **being light offer stability** thanks to their geometric and well-defined cut, as if they were sculpted from stone.

### Description

Made of injected polypropylene with mineral additives. Stackable. Available in several colors. Item suitable for indoor and outdoor use.