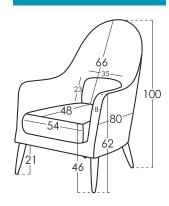

### **Cushions Measures**

Lumbar cushion 35x23

### Measures

72 cm Width Heigth 100 cm 80 cm Depth 44 cm Seat Height 63 cm Arm Height Back Height 66 cm Depth when open - cm 16 kg Net Weight 17 kg **Gross Weight** 0,57 m3 Volume m3

#### Scheme