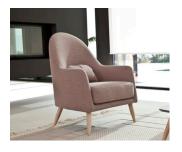

#### **MIRANDA**

### Measures

72 cm Width Heigth 100 cm 80 cm Depth 44 cm Seat Height 63 cm Arm Height Back Height 66 cm Depth when open - cm 16 kg Net Weight 17 kg **Gross Weight** 0,57 m3 Volume m3