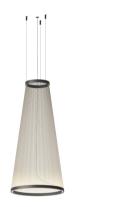

Design By Umut Yamac

The Array hanging lamp combines a series of fine technical filaments between two rings. The indirect light rises through its conical shape forming a colour gradation.