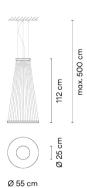

## Model Sheet

Optional : Extra cable length Min. quantity, upcharge and extra lead time apply [EN]

Finish

47 Green L1 NCS S 4005-G80Y

37 Terra Red NCS S 4040-Y70R

24 Beige M1 NCS S 2005-Y50R

LED temperature

2700 K

Dimming

1-10V / Casambi / Push; DALI

Instalation type

Surface Canopy / Built-in S /

Remote Micro

Materials

Light source

Upper ring: Aluminum Bottom ring: Brass Diffuser: PC- Polycarbonate Threads: PES FR

1x LED STRIP 33W 48V

D

LED

CRI>90 3993 lm 121

2700 K

Driver

Constant Voltage 90~305 V V 50~60 Hz HZ