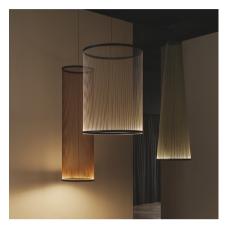

Design By Umut Yamac

The Array hanging lamp combines a series of fine technical filaments between two rings. The indirect light rises through its conical shape forming a colour gradation.