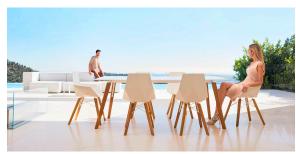

Products / Chairs / Faz Wood Armchair

## Faz wood armchair

by Ramón Esteve

Vondom's Faz collection, designed by Ramón Esteve, is one of the firm's most iconic collections. It stands out for its modular design and sophistication, representing harmony, serenity and timelessness through mineral and emphatic shapes. Faz transforms environments with its unique combination of material and light, creating an enveloping and exclusive atmosphere.



## **VOUDOM**

### Info

### Description

Weight: 5.04 Kg





### **Finishes**

#### finishes

BASIC PP Ref. 54294

negro wood 2



Available in various colors

#### LACQUERED COLOR INJECTION PP Ref. 54294F





### legs

Ash Ref. VVAR03074





wood 1

wood 2

# **VOUDOM**

### **Ambients**