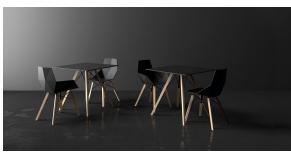

## Faz wood armchair

by Ramón Esteve

Vondom's Faz collection, designed by Ramón Esteve, is one of the firm's most iconic collections. It stands out for its modular design and sophistication, representing harmony, serenity and timelessness through mineral and emphatic shapes. Faz transforms environments with its unique combination of material and light, creating an enveloping and exclusive atmosphere.

### **Ambients**