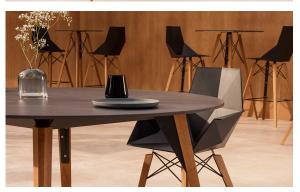

## Faz wood armchair

by Ramón Esteve

Vondom's Faz collection, designed by Ramón Esteve, is one of the firm's most iconic collections. It stands out for its modular design and sophistication, representing harmony, serenity and timelessness through mineral and emphatic shapes. Faz transforms environments with its unique combination of material and light, creating an enveloping and exclusive atmosphere.

### **Ambients**