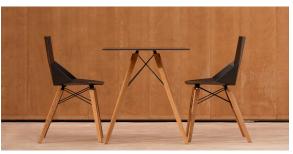

## Faz wood armchair

by Ramón Esteve

Vondom's Faz collection, designed by Ramón Esteve, is one of the firm's most iconic collections. It stands out for its modular design and sophistication, representing harmony, serenity and timelessness through mineral and emphatic shapes. Faz transforms environments with its unique combination of material and light, creating an enveloping and exclusive atmosphere.

### **Ambients**