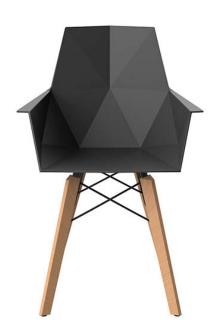

## Faz wood armchair

by Ramón Esteve

Vondom's Faz collection, designed by Ramón Esteve, is one of the firm's most iconic collections. It stands out for its modular design and sophistication, representing harmony, serenity and timelessness through mineral and emphatic shapes. Faz transforms environments with its unique combination of material and light, creating an enveloping and exclusive atmosphere.