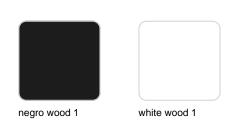

Products / Chairs / Faz Wood Armchair

## Faz wood armchair

by Ramón Esteve

Vondom's Faz collection, designed by Ramón Esteve, is one of the firm's most iconic collections. It stands out for its modular design and sophistication, representing harmony, serenity and timelessness through mineral and emphatic shapes. Faz transforms environments with its unique combination of material and light, creating an enveloping and exclusive atmosphere.



## **VOUDOM**

### Info

### Description

Weight: 5.04 Kg





### **Finishes**

#### finishes

BASIC PP Ref. 54294

negro wood 2



Available in various colors

#### LACQUERED COLOR INJECTION PP Ref. 54294F





### legs

Ash Ref. VVAR03074





wood 1

wood 2

# **VOUDOM**

### **Ambients**