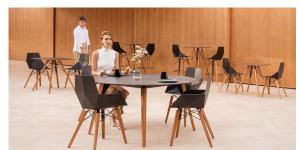

Products / Chairs / Faz Wood Armchair

## Faz wood armchair

by Ramón Esteve

Vondom's Faz collection, designed by Ramón Esteve, is one of the firm's most iconic collections. It stands out for its modular design and sophistication, representing harmony, serenity and timelessness through mineral and emphatic shapes. Faz transforms environments with its unique combination of material and light, creating an enveloping and exclusive atmosphere.



## **VOUDOM**

### Info

### Description

Weight: 5.04 Kg





### **Finishes**

#### finishes

BASIC PP Ref. 54294

negro wood 2



Available in various colors

#### LACQUERED COLOR INJECTION PP Ref. 54294F





### legs

Ash Ref. VVAR03074





wood 1

wood 2

# **VOUDOM**

### **Ambients**