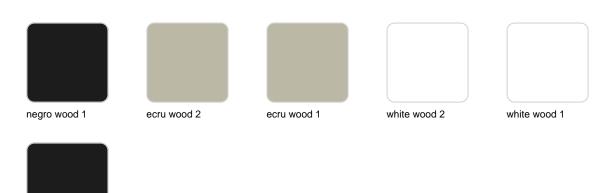

#### finishes

BASIC PP Ref. 54294

negro wood 2

Available in various colors

#### LACQUERED COLOR INJECTION PP Ref. 54294F

### legs

Ash Ref. VVAR03074

wood 1

wood 2