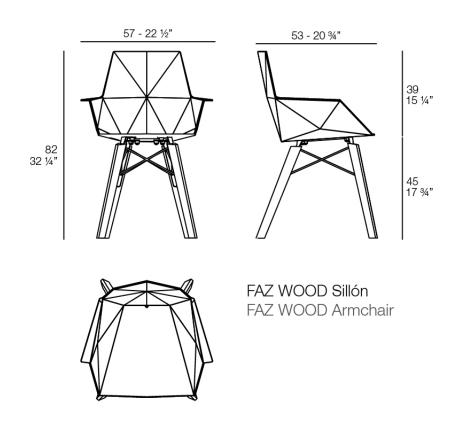

Products / Chairs / Faz Wood Armchair

## Faz wood armchair

by Ramón Esteve

Vondom's Faz collection, designed by Ramón Esteve, is one of the firm's most iconic collections. It stands out for its modular design and sophistication, representing harmony, serenity and timelessness through mineral and emphatic shapes. Faz transforms environments with its unique combination of material and light, creating an enveloping and exclusive atmosphere.



## **VOUDOM**

### Info

### Description

Weight: 5.04 Kg





### **Finishes**

#### finishes

BASIC PP Ref. 54294

negro wood 2



Available in various colors

#### LACQUERED COLOR INJECTION PP Ref. 54294F





### legs

Ash Ref. VVAR03074





wood 1

wood 2

# **VOUDOM**

### **Ambients**