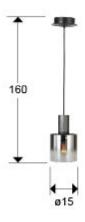

# SIZES

Sizes: Ø 15.0 \$\frac{1}{2}6.0 cm Height when installed: 40.0/ max. 160.0 cm Weight: 1.0 Kg