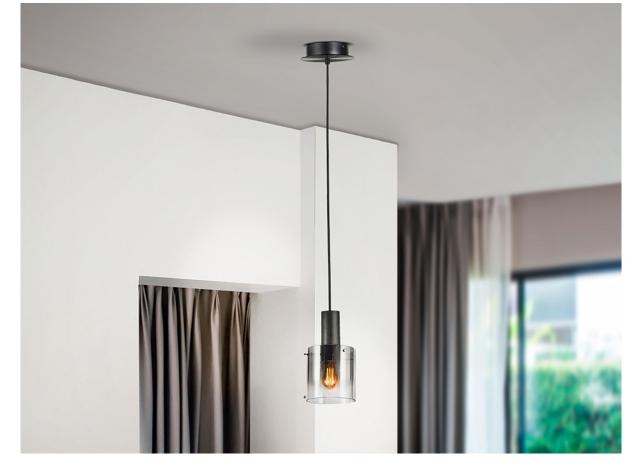

Venize

12809

1 Light Pendants

Lamp made of metal finished in satin black. Blurred smoked glass shade. Textile cable. Adjustable in height. E27 lampholder.

# ADDITIONAL INFORMATION

Material:Metal, glass Finish: Satin black, smoke