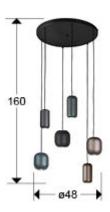

## **SIZES**

Sizes: Ø 48.0 \$\frac{1}{2}\$ 16.0 cm Height when installed: 40.0/ max. 160.0 cm Weight: 3.9 Kg