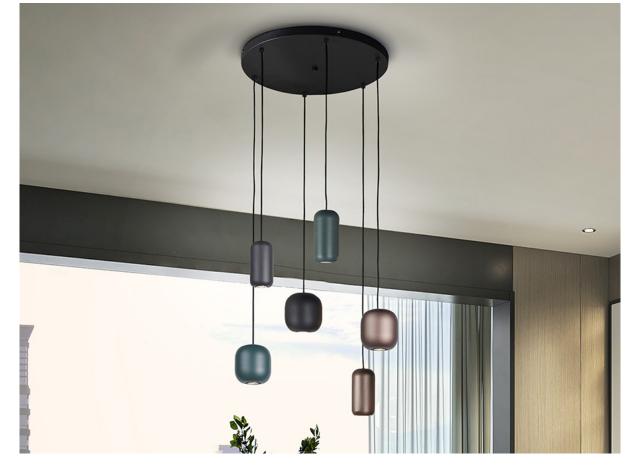

**Nimes** 

12872

**Pendants** 

Lamp made of metal finished in matt black. 6 metal shades in matt black, dark brown and dark green. Adjustable in height. GU10 lampholders.

## ADDITIONAL INFORMATION

Material:Metal Finish: Matt black, brown, green