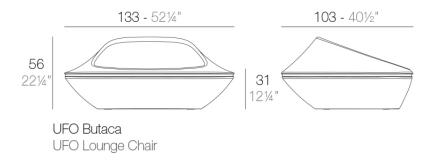

#### Description

Made of polyethylene resin by rotational moulding. 100% Recyclable. Item suitable for indoor and outdoor use. Available in different finishes.

Weight: 20 Kg