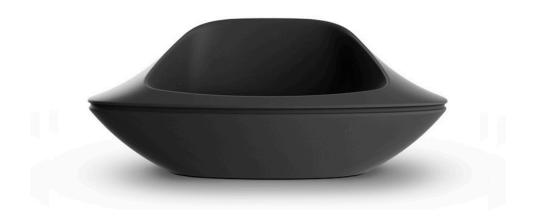

# Ufo lounge chair by Ora Ito

The UFO design furniture collection, designed by <u>Ora Ïto</u> for <u>Vondom</u>, results from "genetic mutation experiments" between the iconic languages of pagodas and UFOs. It is characterised by the **opposition of negative and positive shapes**.

#### Description

Made of polyethylene resin by rotational moulding. 100% Recyclable. Item suitable for indoor and outdoor use. Available in different finishes.

Weight: 20 Kg