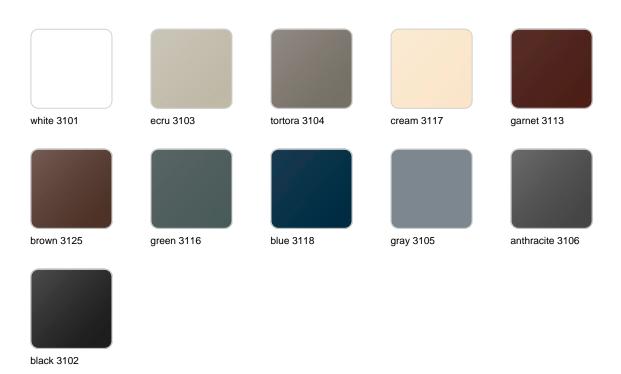

#### BASIC Ref. 63001

Matt Polyethylene

LACQUERED Ref. 63001F

Lacquered Polyethylene