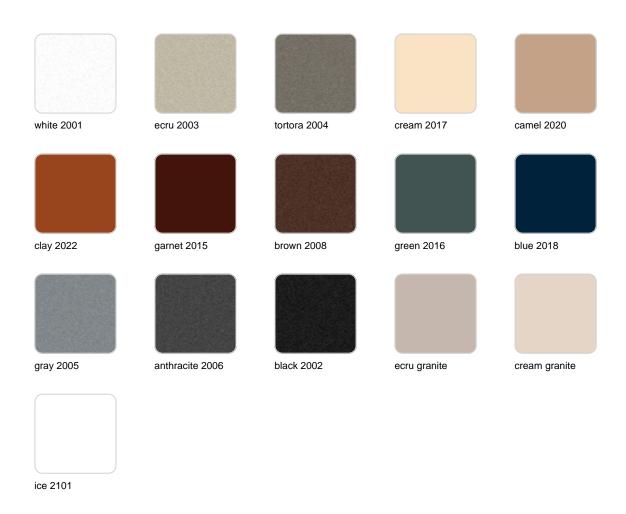

#### BASIC Ref. 63001

Matt Polyethylene

LACQUERED Ref. 63001F

Lacquered Polyethylene