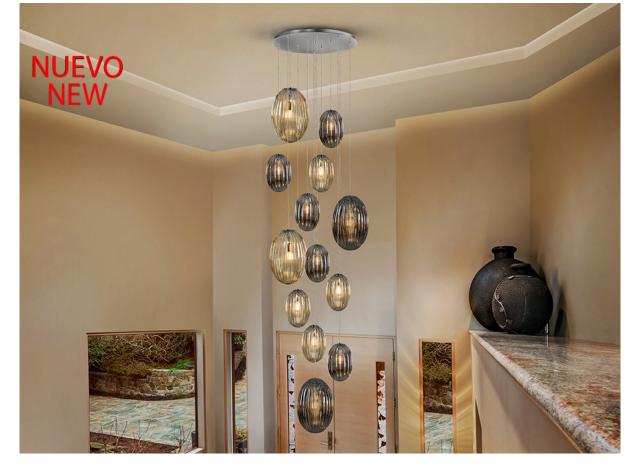

# **Ovila**

752459G

Large lamps

Lamp of 13 lights, made of metal, chrome finish. Combined glass shades: small and large size. Two shimmered glass colours: Cognac and Smoked grey. Adjustable length up to 500 cm

·This item includes 13 E27 LED 8W. DIMABLE This lamp is supplied with GRAVITY TOGGLES, to improve

#### **SIZES**

Sizes: Ø 96.0 \$ 500.0 cm Height when installed: 150.0/ max. 500.0 cm Weight: 28.0 Kg

## ADDITIONAL INFORMATION

Material:Metal. Glass. Finish: Chrome. Cognac, Smoky grey. Assembling time by customer: 35 min