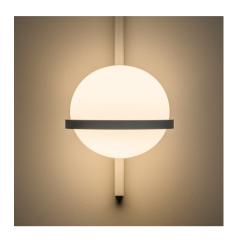

### 3710

Design By Antoni Arola

Vibia presents an individual wall lamp. Its timeless sphere of light evolves towards the organic. Slightly flattened like the shape of the Earth, it gives off a warm and adjustable light.