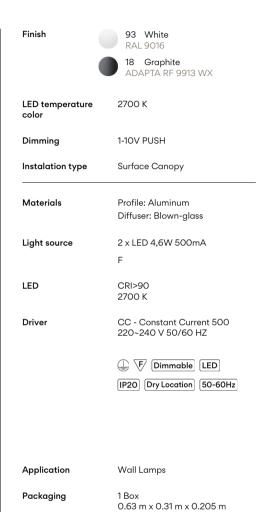

# Palma

# $\bigvee | 3 | \wedge$

### 3710

Design By Antoni Arola

Vibia presents an individual wall lamp. Its timeless sphere of light evolves towards the organic. Slightly flattened like the shape of the Earth, it gives off a warm and adjustable light.

## Model Sheet







Gross weigth 2.06 Net weigth 1.1 Vol. 0.04

#### Lighting effect

#### **General Lighting**

Lamp for general lighting that equally distributes the light in all directions.



#### Photometric Data

 Efficiency
 1

 Coordinate System
 CG

 Total Flux
 576.51 lm

 Maximum Value
 68.00 cd/klm

#### Other Applications



All of our products come with a five-year warranty. Check our legal terms at www.vibia.com/warranty