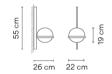

# Palma

# $\bigvee | 3 | \wedge$

### 3710

Design By Antoni Arola

Vibia presents an individual wall lamp. Its timeless sphere of light evolves towards the organic. Slightly flattened like the shape of the Earth, it gives off a warm and adjustable light.

## Model Sheet







Gross weigth 2.06 Net weigth 1.1 Vol. 0.04

#### Lighting effect

#### **General Lighting**

Lamp for general lighting that equally distributes the light in all directions.



#### Photometric Data

 Efficiency
 1

 Coordinate System
 CG

 Total Flux
 576.51 lm

 Maximum Value
 68.00 cd/klm

#### Other Applications



All of our products come with a five-year warranty. Check our legal terms at www.vibia.com/warranty