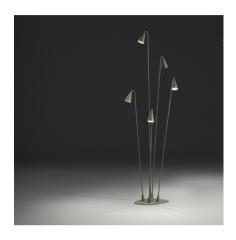

## 4640

Design By Lievore Altherr Molina

BRISA is a fitted outdoor lamp with five revolving, adjustable arms. It is ideal for illuminating garden spaces and paths. Designed by Liévore, Altherr, Molina, it is available in two colours: khaki lacquer or matt oxide

## **General Lighting**

Reduced-height outdoor lamp to shade light on the ground.