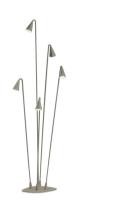

## 4640

Design By Lievore Altherr Molina

BRISA is a fitted outdoor lamp with five revolving, adjustable arms. It is ideal for illuminating garden spaces and paths. Designed by Liévore, Altherr, Molina, it is available in two colours: khaki lacquer or matt oxide

## **General Lighting**

Reduced-height outdoor lamp to shade light on the ground.