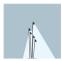

## 4640

Design By Lievore Altherr Molina

BRISA is a fitted outdoor lamp with five revolving, adjustable arms. It is ideal for illuminating garden spaces and paths. Designed by Liévore, Altherr, Molina, it is available in two colours: khaki lacquer or matt oxide

## **General Lighting**

Reduced-height outdoor lamp to shade light on the ground.