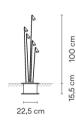

Driver

CRI>90 996 lm 95 2700 K

CC - Constant Current 700 100~240 V 50/60 HZ

Application

Outdoor lamps

Packaging

1.162 m x 0.367 m x 0.318 m

Gross weigth 7.5 Net weigth 6.75 Vol. 0.1356