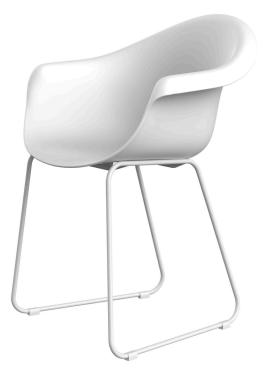

## Incasso armchair

by Archirivolto Design

A highly customizable armchair, from the seat to the base, the color and even the material. Designed by <u>Archirivolto Design</u>.