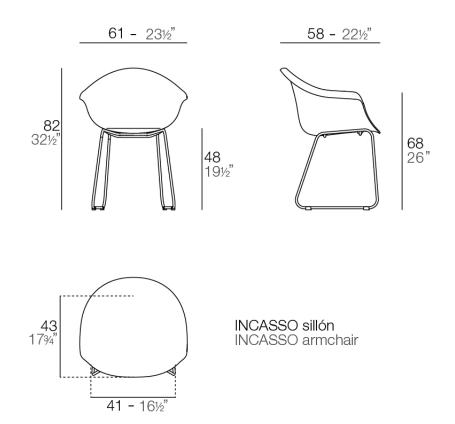

### Description

Made from polypropylene and reinforced with fiberglass manufactured by gas injection. Available in various colors. Suitable for indoor and outdoor use.

Weight: 5.6 Kg