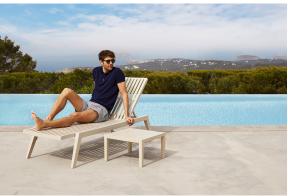

## Spritz sun lounger

by Archirivolto Design

Spritz, designed by Archirivolto Design, captures the essence of summer evenings with a line of outdoor furniture that combines simplicity and functionality. Inspired by white beach fences and their delicate geometries, each piece brings a touch of freshness and elegance to an outdoor space.