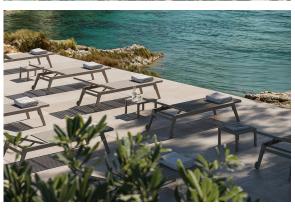

## Spritz sun lounger

by Archirivolto Design

Spritz, designed by Archirivolto Design, captures the essence of summer evenings with a line of outdoor furniture that combines simplicity and functionality. Inspired by white beach fences and their delicate geometries, each piece brings a touch of freshness and elegance to an outdoor space.

### **Ambients**