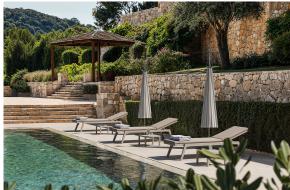

## Spritz sun lounger

by Archirivolto Design

Spritz, designed by Archirivolto Design, captures the essence of summer evenings with a line of outdoor furniture that combines simplicity and functionality. Inspired by white beach fences and their delicate geometries, each piece brings a touch of freshness and elegance to an outdoor space.

### **Ambients**