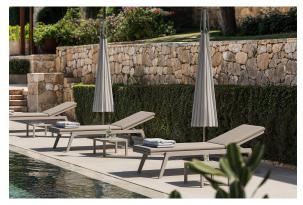

Products / Sun Loungers / Spritz Sun Lounger

## Spritz sun lounger

by Archirivolto Design

Spritz, designed by Archirivolto Design, captures the essence of summer evenings with a line of outdoor furniture that combines simplicity and functionality. Inspired by white beach fences and their delicate geometries, each piece brings a touch of freshness and elegance to an outdoor space.



### **VOUDOM**

### Info

#### Description

Made of injected polypropylene with fiber glass. Stackable. Available in several colors. Item suitable for indoor and outdoor use.

Weight: 18.49 Kg





### **Accessories**

• Fabric

Fabric

## **VOUDOM**

### **Finishes**

#### finishes

BASIC PP Ref. 56027



Available in various colors

# **VOUDOM**

### **Ambients**