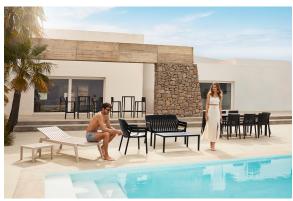

## Spritz sun lounger

by Archirivolto Design

Spritz, designed by Archirivolto Design, captures the essence of summer evenings with a line of outdoor furniture that combines simplicity and functionality. Inspired by white beach fences and their delicate geometries, each piece brings a touch of freshness and elegance to an outdoor space.

### **Ambients**