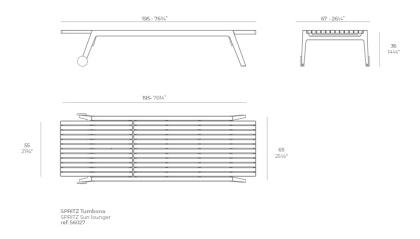

#### Description

Made of injected polypropylene with fiber glass. Stackable. Available in several colors. Item suitable for indoor and outdoor use.

Weight: 18.49 Kg