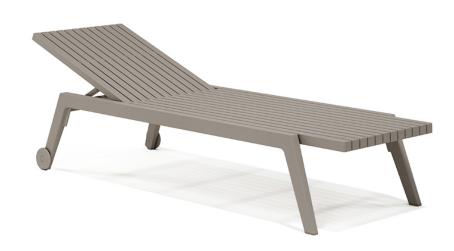

## Spritz sun lounger

by Archirivolto Design

Spritz, designed by Archirivolto Design, captures the essence of summer evenings with a line of outdoor furniture that combines simplicity and functionality. Inspired by white beach fences and their delicate geometries, each piece brings a touch of freshness and elegance to an outdoor space.

#### Description

Made of injected polypropylene with fiber glass. Stackable. Available in several colors. Item suitable for indoor and outdoor use.

Weight: 18.49 Kg