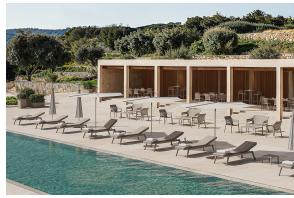

## Spritz sun lounger

by Archirivolto Design

Spritz, designed by Archirivolto Design, captures the essence of summer evenings with a line of outdoor furniture that combines simplicity and functionality. Inspired by white beach fences and their delicate geometries, each piece brings a touch of freshness and elegance to an outdoor space.

### **Ambients**