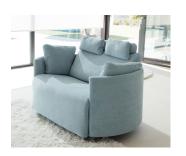

# Model M

English

# MOONRISE XL Technical Information

Seat Suspension

Seat Foam\_

Seat Firmness

Back Cushions\_\_\_\_\_

Legs Options. Colors

Comments:

Back Suspension\_\_\_\_