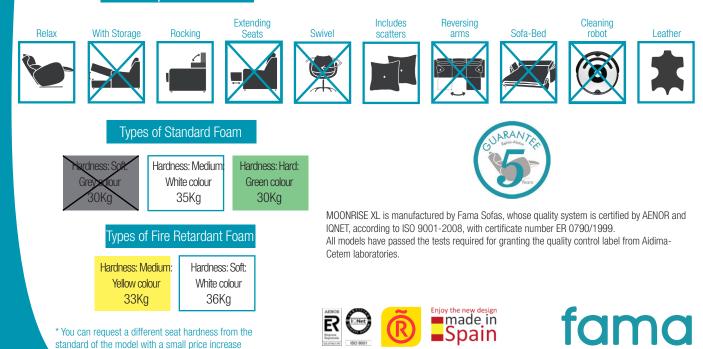

### Guarantee

FrameLivetime warrantySeat Suspension10 yearsMechanisms5 yearsRest of Pieces2 years\*\*6-month guaranty extension by activating iton the web

#### Scheme

Frame of pine wood and MDF

.35Kg foam on seat cushions + fibre

\* You would like to know more?

Check the FAQS section in our website

N.E.A. 10 Years Guarantee

Medium Foam (white) \* Fibre fibersilk 100%

## Options