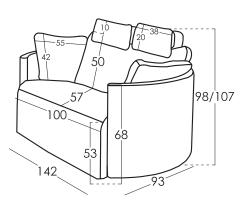

#### **Cushions Measures**

Arm Cushion Headrest 55x42 38x20

### Packaging

Shrink wrapping plastic packaging with protective corner brackets

| Measures        |          |
|-----------------|----------|
| Width           | 142 cm   |
| Heigth          | 110 cm   |
| Depth           | 98/107cm |
| Seat Height     | 53 cm    |
| Arm Height      | 68 cm    |
| Back Height     | 50 cm    |
| Depth when open | 152 cm   |
| Net Weight      | - kg     |
| Gross Weight    | 71 kg    |
| Volume m3       | 1,20 m3  |