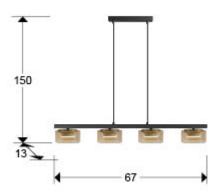

### SIZES

Sizes: 

91.0 11.0 13.0 cm

Height when installed: 30.0/ max. 110.0 cm

Weight: 2.4 Kg

## SIZES WITH PACKAGING

Weight: 3.7 Kg Volume: 0.0470m³ Sizes:  $\leftrightarrow$  97.0  $\updownarrow$  20.0  $\swarrow$  24.0 cm