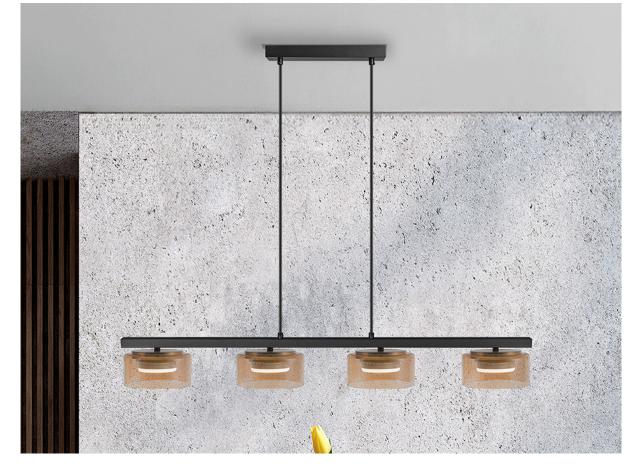

Olaia

12689

**Pendants** 

Lamp made of metal finished in matt black and gold. 4 amber glass shades. Adjustable in height.

·This item includes 4 GX53 LED 6W

# ADDITIONAL INFORMATION

Material:Metal, glass Finish: Matt black, gold, amber