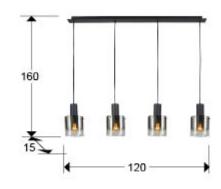

#### SIZES

Sizes: ↔ 120.0 ↓ 26.0 № 15.0 cm Height when installed: 40.0/ max. 160.0 cm Weight: 4.2 Kg