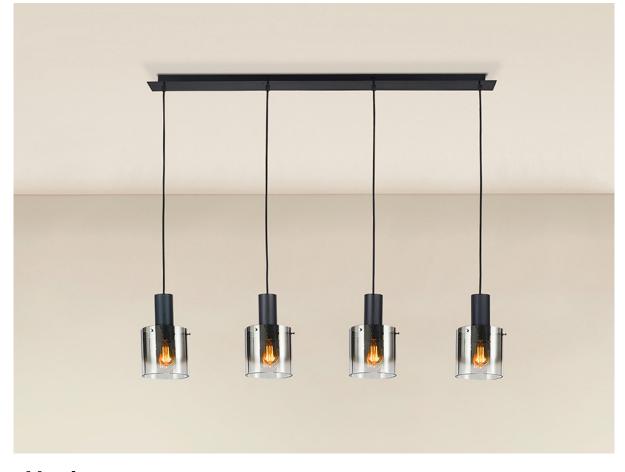

#### 12828

Pendants

Lamp made of metal finished in satin black. 4 Blurred smoked glass shades. Textile cable. Adjustable in height. E27 lampholder.

Recommended product

### ADDITIONAL INFORMATION

Material:Metal, glass Finish: Satin black, smoke