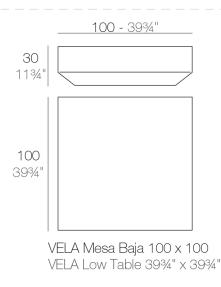

*By Ramon Esteve**



This extensive outdoor furniture and plantpot collection aims to offer the comfort and the quality of interior furniture without losing it's original qualities. VELA is a modulate system with an elementary prismatic geometry that bases its singularity in the balance of its proportions. The elements can combine among themselves to integrate into any space. Their precise volumes create the illusion of hovering some centimetres off the floor, and when they are illuminated they are transformed into floating architectures.

View online: https://www.vondom.com/products/54030

### **Features**

### **Description**

Made of polyethylene resin by rotational moulding.100% Recyclable. Item suitable for indoor and outdoor use. Available in different finishes.

### Weight

15 Kg



# **Combinations**







4 x 54026 Módulo Central Sectional Sofa Armless 1 x 54029 Módulo Esquina Sectional Sofa Corner 1 x 54077 Módulo Izquierdo Sectional Sofa Left 1 x 54078 Módulo Derecho Sectional Sofa Right



- 1 x 54028 M. Central Chaiselongue Sec. Sofa Armless Chaiselongue
   1 x 54079 M. Izquierdo Chaiselongue Sectional Sofa Left Chaiselongue
   1 x 54080 M. Derecho Chaiselongue Sectional Sofa Right Chaiselongue



- 1 x 54080 M. Derecho Chaiselongue Sectional Sofa Right Chaiselongue 1 x 54027 Módulo Central XL Sectional Sofa XL Armless 1 x 54029 Módulo Esquina Sectional Sofa Corner 1 x 54077 Módulo Izquierdo Sectional Sofa Left





- 1 x 54028 M. Central Chaiselongue Sec. Sofa Armiess Chaiselongue 1 x 54079 M. Izquierdo Chaiselongue Sectional Sofa Left Chaiselongue 1 x 54080