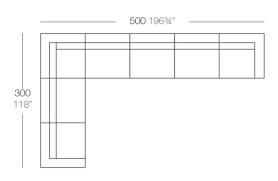

# **Combinations**

4 x 54026 Módulo Central Sectional Sofa Armless 1 x 54029 Módulo Esquina Sectional Sofa Corner 1 x 54077 Módulo Izquierdo Sectional Sofa Left 1 x 54078 Módulo Derecho Sectional Sofa Right