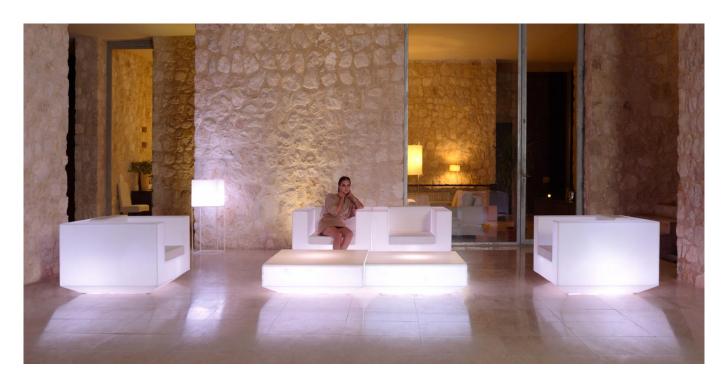

### **By Ramon Esteve**

This extensive outdoor furniture and plantpot collection aims to offer the comfort and the quality of interior furniture without losing it's original qualities. VELA is a modulate system with an elementary prismatic geometry that bases its singularity in the balance of its proportions. The elements can combine among themselves to integrate into any space. Their precise volumes create the illusion of hovering some centimetres off the floor, and when they are illuminated they are transformed into floating architectures.