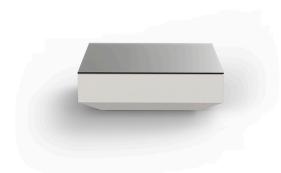

# **VELA COFFEE TABLE 100×100**

### **By Ramon Esteve**

This extensive outdoor furniture and plantpot collection aims to offer the comfort and the quality of interior furniture without losing it's original qualities. VELA is a modulate system with an elementary prismatic geometry that bases its singularity in the balance of its proportions. The elements can combine among themselves to integrate into any space. Their precise volumes create the illusion of hovering some centimetres off the floor, and when they are illuminated they are transformed into floating architectures.

### **Description**

Made of polyethylene resin by rotational moulding.100% Recyclable. Item suitable for indoor and outdoor use. Available in different finishes.