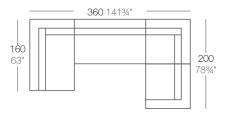

- 1 x 54028 M. Central Chaiselongue Sec. Sofa Armless Chaiselongue
   1 x 54079 M. Izquierdo Chaiselongue Sectional Sofa Left Chaiselongue
   1 x 54080 M. Derecho Chaiselongue Sectional Sofa Right Chaiselongue