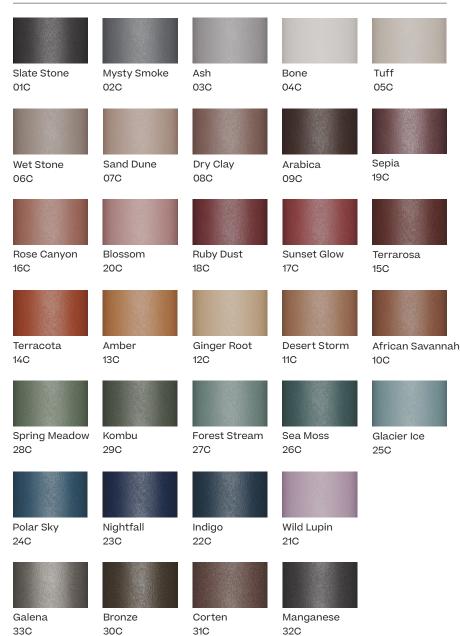

gn products.



### kettal

## Side table

Designer Kettal Studio Collection Objects

Reference KS5707000

2/2

#### Materials

Aluminium Antioxy, Heavy Load, Resistant

En-1421, Kettalize-It, Anti-Scratch, Easy Clean, Flame Retardant M1, Eco Friendly Ecoembes Recycling Process

#### Maintenance

Clean with mild soap using sponge or cloth. Be gentle while cleaning, do not scrub aggressively the fabric. Once cleaned please make sure you remove soap excess. In case of aggressive stains clean with diluted household bleach.

Clean stains promptly. The longer it remains, more difficult will be to remove.

Once cleaned the fabric steam iron the fabric. Just use steam, be carefull NOT placeing the iron directly in the fabric it will get damage.

kettal

### Frame / Tray Colour

Terrain Coatings



31C