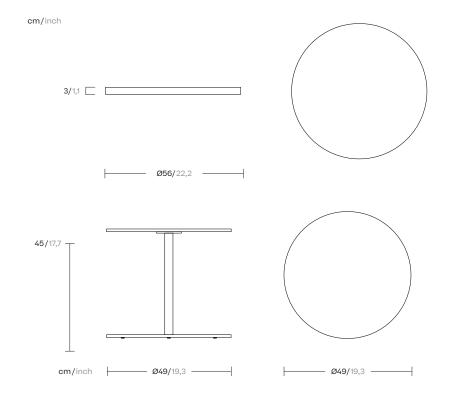

### Side table

Designer Kettal Studio Collection Objects Reference KS5707000

1/2

Because spaces come to life through the objects that adorn them, Kettal has developed a range of exterior decoration and design products.