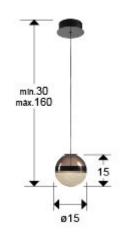

#### SIZES

Sizes: Ø 15.0 ‡ 15.0 cm Height when installed: 30.0/ max. 160.0 cm Weight: 1.3 Kg