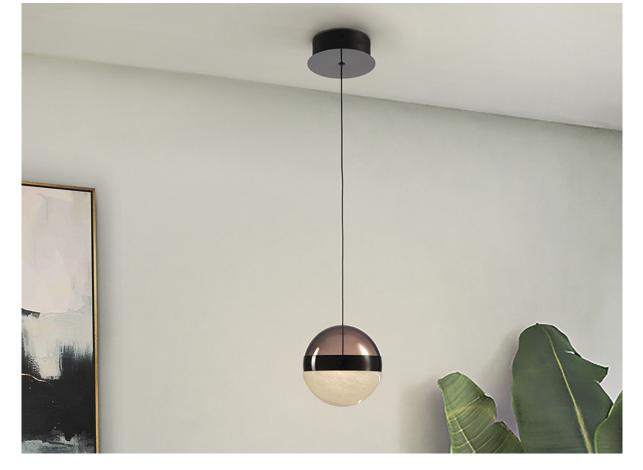

Orbes 1 Light Pendants

276252

LED lamp, made of metal, finished in black. Shade of Ø15 cm, of smoke polycarbonate and marbled glass, with metal ring finished in black chrome. 9W LED. 3.000K. 418 lm.

 $\cdot$  This lamp is supplied with GRAVITY TOGGLES, to improve ceiling fixing.

#### ADDITIONAL INFORMATION

Material:Metal, polycarbonate, glass Finish: Black chrome, smoke, marble