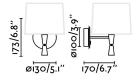

## **Specifications**

Bulb:

1xE27 LECTOR LED 3W 3000K

| Bulb included:        | Yes        |
|-----------------------|------------|
| Transformer:          | Driver     |
| Transformer included: | Yes        |
| Voltage:              | 100-240V   |
| IP:                   | 20         |
| Class:                |            |
| Material:             | Metal      |
| Designer:             | FARO TEAM  |
| Length:               | 170 mm     |
| Net Width:            | 130 mm     |
| Height:               | 173 mm     |
| Volume:               | 0.00610 m3 |
|                       |            |