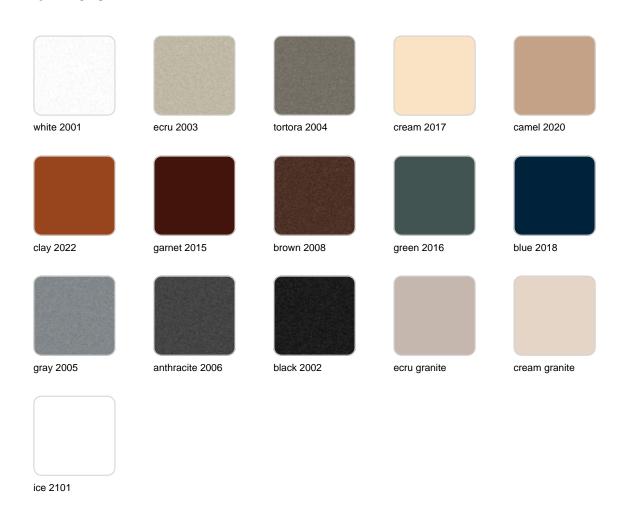

## **Finishes**

#### finishes

#### BASIC Ref. 44025A

Matt Polyethylene

SELF-WATERING Ref. 44025R

#### LACQUERED Ref. 44025RF

Lacquered Polyethylene