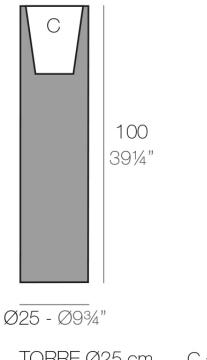

Products / Planters / Tower ø 25×100

## Description

Pot made of polyethylene resin by rotational moulding. 100% Recyclable. Item suitable for indoor and outdoor use. Available in different finishes.

Weight: 4.2 Kg