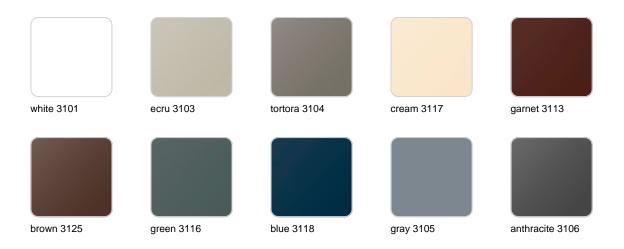

#### finishes

#### BASIC Ref. 44025A

Matt Polyethylene

SELF-WATERING Ref. 44025R

#### LACQUERED Ref. 44025RF

Lacquered Polyethylene