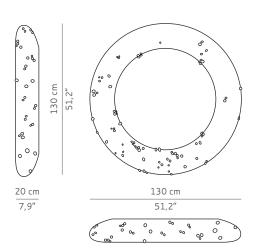

## DIMENSIONS

WIDTH DEPTH HEIGHT 130 cm | 51,2" 20 cm | 7,9" 130 cm | 51,2"

MATERIALS Silver leaf with shades of translucent red and black with gloss varnish. Polished brass details. Flat mirror.

PACKAGING