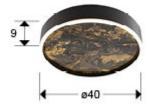

# Stone 803120 Flush Ceiling Lamps

Ceiling lamp made of metal, black finish. Translucent multicolour slate diffuser and opal acrylic ring. LED light 36+20W, 1080 lm, CCT colour change, 3000/4000/6000K

CCT colour temperature selection is made from the wall switch with successive keystrokes. Memory function included. • This lamp is supplied with GRAVITY TOGGLES, to improve ceiling fixing.

### GENERAL INFORMATION

EAN Code: 8435435341619 Type: Flush Ceiling Lamps Collection: Stone





### SIZES

Sizes: Ø 40.0 \$ 9.0 cm Weight: 2.9 Kg

## SIZES WITH PACKAGING

Weight: 4.4 Kg Volume: 0.0340m³ Sizes: ↔ 48.0 ‡ 51.0 ✔14.0 cm

## **TECHNICAL INFORMATION**

IP protection: IP 20 Electric class: Class 1 Maximum power: 56W Voltage: 220/240 V Frecuency: 50/60 Hz Colour temperature: 3,000 K Average lifespan: 25,000 h Power factor: >0.8 CRI: >80

CE

#### **DRIVER LED**

Make: CADJA Model: KCJS36L2WY-285GG1 Quantity: 1 Units Dimmable: Sí Maximum power: 36W Frecuency: 50-60 Hz Primary voltaje: 220-240 V Type: Corriente constante Sizes: ↔ 8,8 \$ 1,6 ✔ 5,0 cm

#### **DRIVER LED**

Make: SEESTAR Model: SST-24W500-QWCI-AO Quantity: 1 Units Dimmable: No Maximum power: 24W Frecuency: 50-60 Hz Primary voltaje: 220-240 V Type: Corriente constante Secondary current: 500 V Sizes: ↔ 7,5 ‡ 2,5