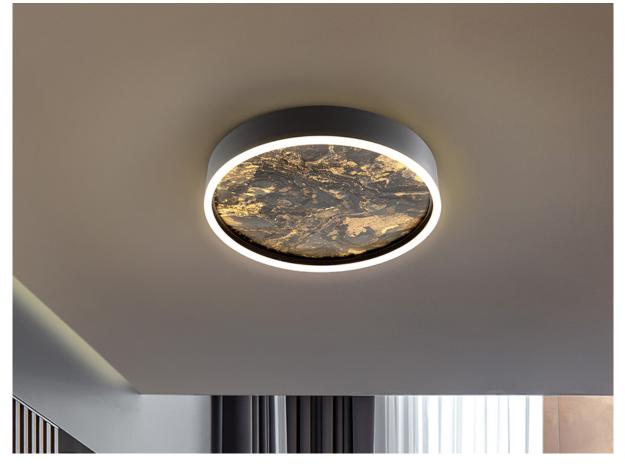

# Stone 803120 Flush Ceiling Lamps

Ceiling lamp made of metal, black finish. Translucent multicolour slate diffuser and opal acrylic ring. LED light 36+20W, 1080 lm, CCT colour change, 3000/4000/6000K

CCT colour temperature selection is made from the wall switch with successive keystrokes. Memory function included. • This lamp is supplied with GRAVITY TOGGLES, to improve ceiling fixing.

#### ADDITIONAL INFORMATION

Material:Metal, synthetic slate Finish: Matt black, grey tonalities