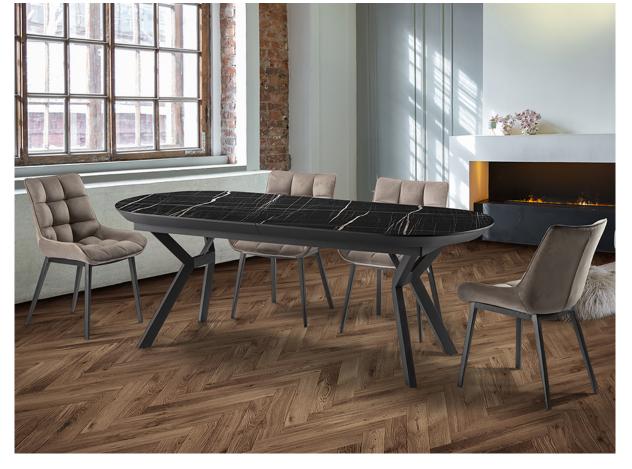

# **Antea**

789235

**Dining tables** 

Extendable dining table, made of metal with a matt black finish and MDF top with a highly resistant melamine surface, glossy black marble finish, with matt black edges. Extendable up to 2.85 meters

## ADDITIONAL INFORMATION

Material:Metal, MDF Finish: Matt black, black marble Assembling time by customer: 20 min