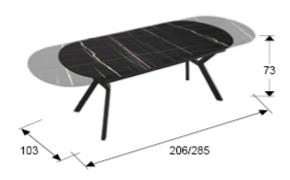

### **SIZES**

Sizes: 

206.0 ↑ 78.0 103.0 cm

Weight: 74.2 Kg

Packaging weight 1: 67.0 Kg

Packaging weight 2: 7.2 Kg