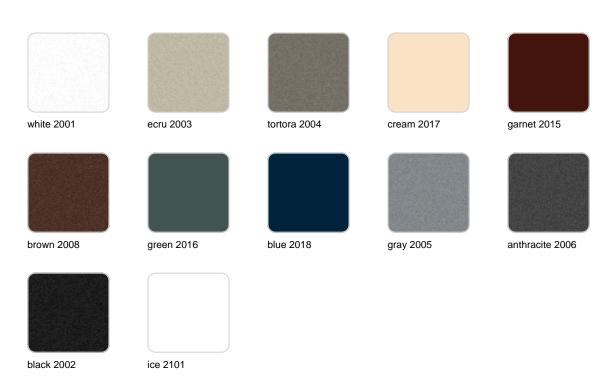

Products / High Tables / Noma Bar Table

## Noma bar table

by Javier Mariscal

The Noma Collection, designed by <u>Javier Mariscal</u> for the Spanish brand <u>Vondom</u>, is a group of outdoor items. There was an aim to create a new typology of furniture by combining the functions of a flowerpot and an outdoor table, and thus NOMA was born, a collection **characterized by its originality and versatile nature**.



### Info

### Description

Made of polyethylene resin by rotational moulding. 100% Recyclable. Item suitable for indoor and outdoor use. Available in different finishes.

Weight: 15 Kg



### **Accessories**

• ICE BUCKET

Ice bucket

### **Finishes**

#### finishes

#### BASIC Ref. 45075A



#### Matt Polyethylene

#### SELF-WATERING Ref. 45075R





Self-watering system included in all planters except those with basic finish

#### LACQUERED Ref. 45075F



#### Lacquered Polyethylene



#### lighting

WHITE LED Ref. 45075W



White internally lit unit with LED technology. Available only in matte ice white finish.

RGBW LED Ref. 45075L



Unit with internal lighting with RGBW LED technology and remote control unit for switching colors. Available only in matte ice white finish. Remote control included.

RGBW LED DMX Ref. 45075D



Unit with internal lighting with RGBW LED technology and remote control unit for switching colors. Also controlLED by DMX-1024 (wireless), enabling communication between one or more products simultaneously via the DMX



transmitter (not included). T