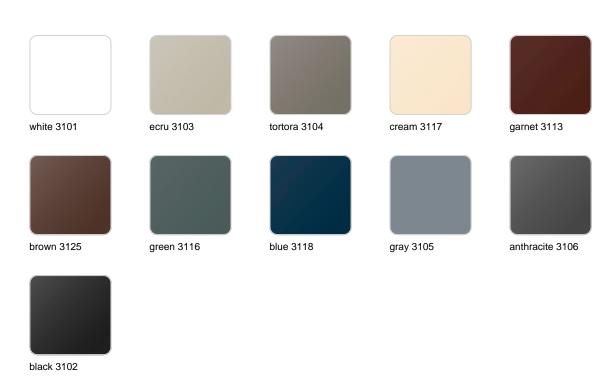

The Noma Collection, designed by <u>Javier Mariscal</u> for the Spanish brand <u>Vondom</u>, is a group of outdoor items. There was an aim to create a new typology of furniture by combining the functions of a flowerpot and an outdoor table, and thus NOMA was born, a collection **characterized by its originality and versatile nature**.



### Info

### Description

Made of polyethylene resin by rotational moulding. 100% Recyclable. Item suitable for indoor and outdoor use. Available in different finishes.

Weight: 15 Kg



### **Accessories**

• ICE BUCKET

Ice bucket

### **Finishes**

#### finishes

#### BASIC Ref. 45075A



#### Matt Polyethylene

#### SELF-WATERING Ref. 45075R





Self-watering system included in all planters except those with basic finish

#### LACQUERED Ref. 45075F



#### Lacquered Polyethylene



#### lighting

WHITE LED Ref. 45075W



White internally lit unit with LED technology. Available only in matte ice white finish.

RGBW LED Ref. 45075L



Unit with internal lighting with RGBW LED technology and remote control unit for switching colors. Available only in matte ice white finish. Remote control included.

RGBW LED DMX Ref. 45075D



Unit with internal lighting with RGBW LED technology and remote control unit for switching colors. Also controlLED by DMX-1024 (wireless), enabling communication between one or more products simultaneously via the DMX



transmitter (not included). There are two options to choose from: Professional XLR DMX and Home WIFI DMX. (Remote control included).

Optional battery





Unit with internal lighting with battery-