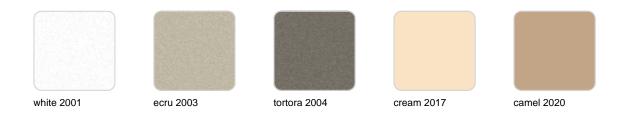

Products / High Tables / Noma Bar Table

## Noma bar table

by Javier Mariscal

The Noma Collection, designed by <u>Javier Mariscal</u> for the Spanish brand <u>Vondom</u>, is a group of outdoor items. There was an aim to create a new typology of furniture by combining the functions of a flowerpot and an outdoor table, and thus NOMA was born, a collection **characterized by its originality and versatile nature**.



### Info

### Description

Made of polyethylene resin by rotational moulding. 100% Recyclable. Item suitable for indoor and outdoor use. Available in different finishes.

Weight: 15 Kg



### **Accessories**

• ICE BUCKET

Ice bucket

### **Finishes**

#### finishes

#### BASIC Ref. 45075A



#### Matt Polyethylene

#### SELF-WATERING Ref. 45075R





Self-watering system included in all planters except those with basic finish

#### LACQUERED Ref. 45075F



#### Lacquered Polyethylene



#### lighting

WHITE LED Ref. 45075W



White internally lit unit with LED technology. Available only in matte ice white finish.

RGBW LED Ref. 45075L



Unit with internal lighting with RGBW LED technology and remote control unit for switching colors. Available only in matte ice white finish. Remote control included.

RGBW LED DMX Ref. 45075D



Unit with internal lighting with RGBW LED technology and remote control unit for switching colors. Also controlLED by DMX-1024 (wireless), enabling communication between one or more products simultaneously via the DMX



transmitter (not included). There are two options to choose from: Professional XLR DMX