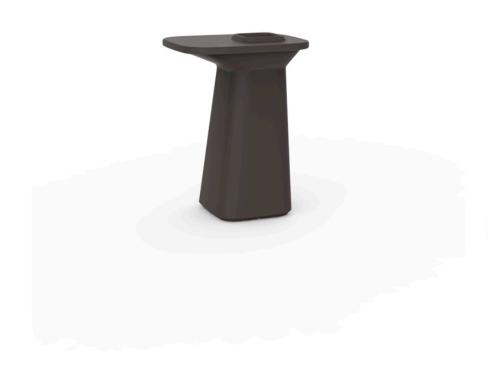

## Noma bar table

by Javier Mariscal

The Noma Collection, designed by <u>Javier Mariscal</u> for the Spanish brand <u>Vondom</u>, is a group of outdoor items. There was an aim to create a new typology of furniture by combining the functions of a flowerpot and an outdoor table, and thus NOMA was born, a collection **characterized by its originality and versatile nature**.

### Description

Made of polyethylene resin by rotational moulding. 100% Recyclable. Item suitable for indoor and outdoor use. Available in different finishes.

Weight: 15 Kg