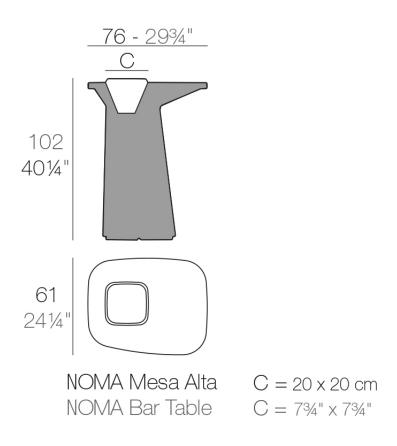

Products / High Tables / Noma Bar Table

## Noma bar table

by Javier Mariscal

The Noma Collection, designed by <u>Javier Mariscal</u> for the Spanish brand <u>Vondom</u>, is a group of outdoor items. There was an aim to create a new typology of furniture by combining the functions of a flowerpot and an outdoor table, and thus NOMA was born, a collection **characterized by its originality and versatile nature**.

### Description

Made of polyethylene resin by rotational moulding. 100% Recyclable. Item suitable for indoor and outdoor use. Available in different finishes.

Weight: 15 Kg