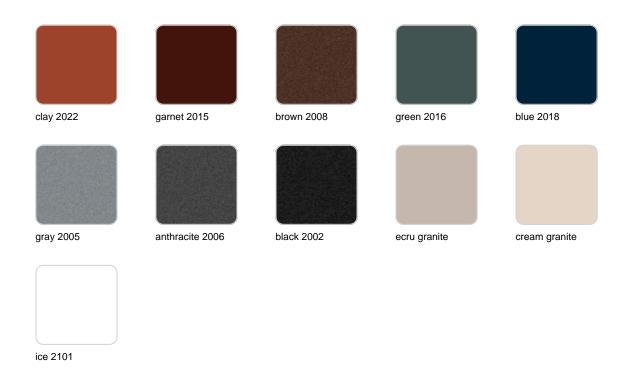

Products / High Tables / Noma Bar Table

## Noma bar table

by Javier Mariscal

The Noma Collection, designed by <u>Javier Mariscal</u> for the Spanish brand <u>Vondom</u>, is a group of outdoor items. There was an aim to create a new typology of furniture by combining the functions of a flowerpot and an outdoor table, and thus NOMA was born, a collection **characterized by its originality and versatile nature**.



### Info

### Description

Made of polyethylene resin by rotational moulding. 100% Recyclable. Item suitable for indoor and outdoor use. Available in different finishes.

Weight: 15 Kg



### **Accessories**

• ICE BUCKET

Ice bucket

### **Finishes**

#### finishes

#### BASIC Ref. 45075A



#### Matt Polyethylene

#### SELF-WATERING Ref. 45075R





Self-watering system included in all planters except those with basic finish

#### LACQUERED Ref. 45075F



#### Lacquered Polyethylene



#### lighting

WHITE LED Ref. 45075W



White internally lit unit with LED technology. Available only in matte ice white finish.

RGBW LED Ref. 45075L



Unit with internal lighting with RGBW LED technology and remote control unit for switching colors. Available only in matte ice white finish. Remote control included.

RGBW LED DMX Ref. 45075D



Unit with internal lighting with RGBW LED technology and remote control unit for switching colors. Also controlLED by DMX-1024 (wireless), enabling communication between one or more products simultaneously via the DMX



transmitter (not included). There are two options to choose from: Professional XLR DMX an