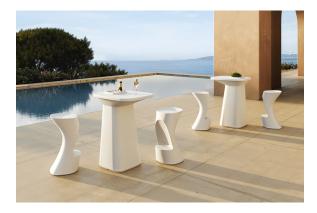

## Noma bar table

by Javier Mariscal

The Noma Collection, designed by <u>Javier Mariscal</u> for the Spanish brand <u>Vondom</u>, is a group of outdoor items. There was an aim to create a new typology of furniture by combining the functions of a flowerpot and an outdoor table, and thus NOMA was born, a collection **characterized by its originality and versatile nature**.

### **Ambients**