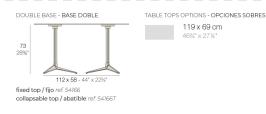

### Weight

8.39 Kg

FAZ BASE DOBLE 112x58 H73 FAZ DOUBLE BASE 44x22%" H28%"

#### Fixed

Ref. 54166

Powder coated aluminum base with non collapsable attachment made of polyamide and fiber glass

#### Ref. 54166T

Powder coated aluminum base with  $90^{\circ}$  collapsable attachment made of polyamide and fiber glass