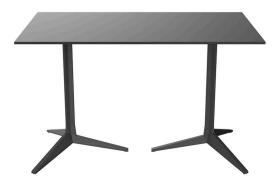

FAZ 3-LEGGED DOUBLE TABLE BASE

### Description

Extruded aluminum tube with cast aluminum base coated with epoxy baked painting. Item suitable for indoor and outdoor use. Table top not included.

### Weight

8.39 Kg

FAZ BASE DOBLE 112x58 H73 FAZ DOUBLE BASE 44x22%" H28%"