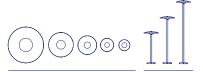

marset Ginger Joan Gaspar

Ginger 60C IP65

ø60 cm 16.4 cm

Ginger 42C IP65

Ginger 32C IP65

Ginger 20C IP65

Ginger 15C IP65

Ginger 15C IP65

# 72,9cm 72,9cm 72,9cm 72,9cm 72,9cm