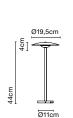

Ginger Joan Gaspar

Ginger Joan Gaspar Marset

Post accessory

Ginger B 20/63

Ground fixation plate

Ginger B 20/86 Ginger B 20/44

LED SMD 5,2W 24V 2700K CRI90 Light source - 480lm (included)

Ginger B 20/86 LED SMD 5,2W 24V 2700K CRI90 Light source - 480lm (included) Lacquered aluminium structure and diffuser, with white interior always.

Black-White (RAL 9005 - 9010)
Rust brown

dimmable\*

\* Dimmable depending on the purchased power supply . 24V remote power supply to be ordered separately.

Download Energy label Download 2D

Download 3D

**Download** Photometric data