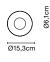

## Ginger 32C IP65

LED SMD 11,5W 700mA 2700K CRI90 Luminaire - 350lm (included)

Ginger 42C IP65 LED SMD 21,7W 700mA 2700K CRI90 Luminaire - 698lm (included)

# Ginger 60C IP65

LED SMD 28W 700mA 2700K CRI90 Luminaire - 1165lm (included)