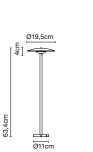

## Ginger 60/298

LED SMD 35,5W 700mA 2700K CRI 90 Light source - 4290lm (included) Lacquered steel structure with black matt injected aluminium dissipater, and lacquered aluminium diffuser with white interior.

dimmable

Download Energy label

Download 2D Download 3D

**Download** Photometric data