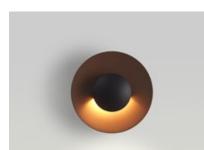

#### Painted aluminium diffuser. Lacquered black matt injected aluminium dissipater.

Rust brown

Black-White (RAL 9005 - 9010)

**Download** Assembly Instructions **Download** 

Energy label **Download** 2D

Download ЗD

**Download** Photometric data

www.marset.com

The new outdoor wall sconces add a new finish to the collection. The white, oak and wenge of the interior versions are joined by a rust texture for the exterior, which creates new and intense lighting effects.