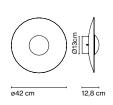

marset Ginger Joan Gaspar

Ginger 60C IP65

ø60 cm 16.4 cm

Ginger 42C IP65

Ginger 32C IP65

Ginger 20C IP65

Ginger 15C IP65

Ginger 15C IP65

## Ginger 32C IP65

LED SMD 11,5W 700mA 2700K CRI90 Luminaire - 350lm (included)

Ginger 42C IP65 LED SMD 21,7W 700mA 2700K CRI90 Luminaire - 698lm (included)