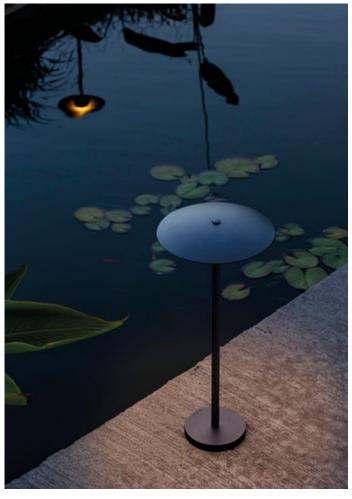

**Download** Photometric data

www.marset.com

The new outdoor wall sconces add a new finish to the collection. The white, oak and wenge of the interior versions are joined by a rust texture for the exterior, which creates new and intense lighting effects.