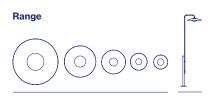

marset Ginger Joan Gaspar

Ginger 60C IP65

ø60 cm 16.4 cm

Ginger 42C IP65

Ginger 32C IP65

Ginger 20C IP65

Ginger 15C IP65

Ginger 15C IP65

# Range

info@marset.com www.marset.com

The lamppost—at almost 3 meters high—is a design of function, a centrepiece of our new outdoor collection, on sober black, which discreetly illuminates your garden or the entryway to your outdoor space.