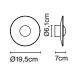

#### Ginger 15C IP65 \*

LED SMD 5,2W 24V 2700K CRI90 Light source - 480lm

(included)
Dimmable depending on the purchased power supply . 24V remote power supply to be ordered separately.

# **Ginger 20C IP65 \***

LED SMD 5,2W 24V 2700K CRI90 Light source - 480lm

(included)
Dimmable depending on the purchased power supply . 24V remote power supply to be ordered separately.