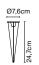

Ginger Joan Gaspar

Ginger Joan Gaspar Marset









Post accessory



Ginger B 20/63



Ground fixation plate



Ginger B 20/86 Ginger B 20/44



LED SMD 5,2W 24V 2700K CRI90 Light source - 480lm (included)

Ginger B 20/86 LED SMD 5,2W 24V 2700K CRI90 Light source - 480lm (included) Lacquered aluminium structure and diffuser, with white interior always.

Black-White (RAL 9005 - 9010)
Rust brown





dimmable\*

\* Dimmable depending on the purchased power supply . 24V remote power supply to be ordered separately.

Download Energy label Download 2D

Download 3D

**Download** Photometric data

info@marset.com www.marset.com



The collection features new floor lamps, raised by means of a post that can be buried in dirt or gravel, perfect for illuminating pathways, gardens, terraces, and walls, and blending nicely with vegetation.

marset Ginger Joan Gaspar