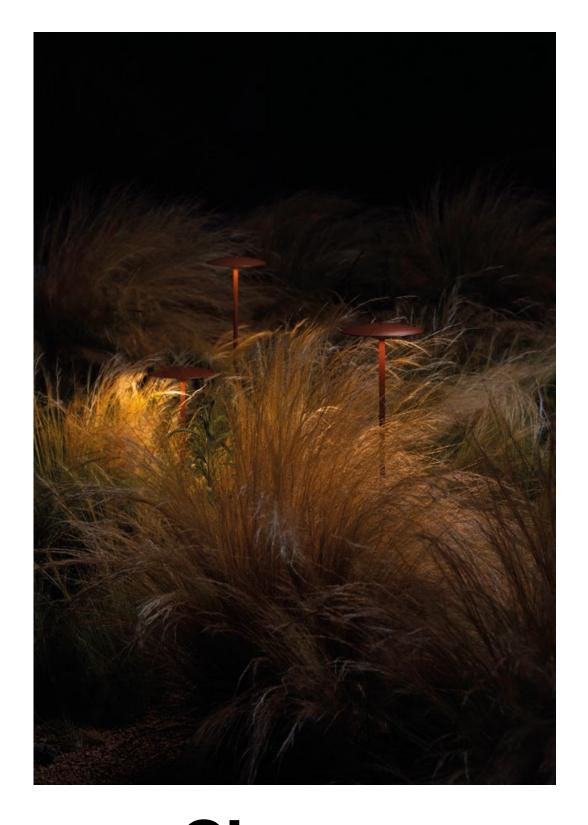

info@marset.com www.marset.com

The collection features new floor lamps, raised by means of a post that can be buried in dirt or gravel, perfect for illuminating pathways, gardens, terraces, and walls, and blending nicely with vegetation.

Ginger Joan Gaspar

Ginger Joan Gaspar Marset

Post accessory

Ginger B 20/63

Ground fixation plate

Ginger B 20/86 Ginger B 20/44

LED SMD 5,2W 24V 2700K CRI90 Light source - 480lm (included)

Ginger B 20/86 LED SMD 5,2W 24V 2700K CRI90 Light source - 480lm (included) Lacquered aluminium structure and diffuser, with white interior always.