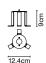

Ginger Joan Gaspar

Ginger Joan Gaspar Marset









Post accessory



Ginger B 20/63



Ground fixation plate



Ginger B 20/86 Ginger B 20/44



LED SMD 5,2W 24V 2700K CRI90 Light source - 480lm (included)

Ginger B 20/86 LED SMD 5,2W 24V 2700K CRI90 Light source - 480lm (included) Lacquered aluminium structure and diffuser, with white interior always.

Black-White (RAL 9005 - 9010)
Rust brown





dimmable\*

\* Dimmable depending on the purchased power supply . 24V remote power supply to be ordered separately.

Download Energy label Download 2D

Download 3D

**Download** Photometric data

info@marset.com www.marset.com



The collection features new floor lamps, raised by means of a post that can be buried in dirt or gravel, perfect for illuminating pathways, gardens, terraces, and walls, and blending nicely with vegetation.

marset Ginger Joan Gaspar





Ginger 60C IP65

ø60 cm 16.4 cm

Ginger