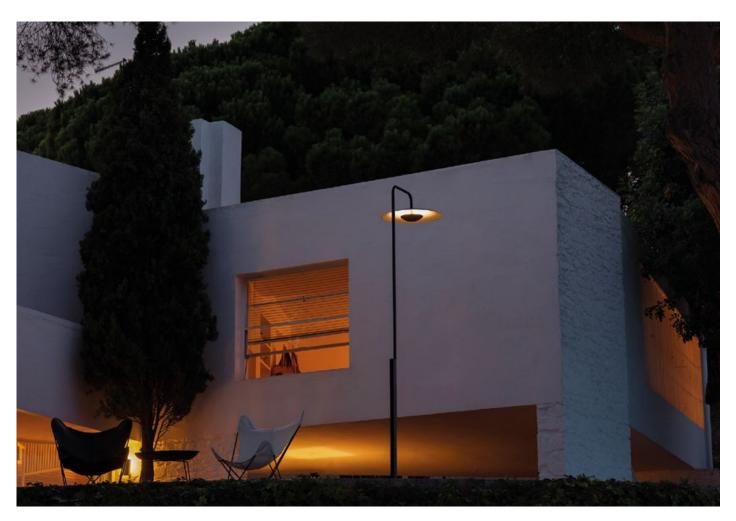

Ginger Joan Gaspar

Ginger Joan Gaspar Marset

Post accessory

Ginger B 20/63

Ground fixation plate

Ginger B 20/86 Ginger B 20/44

LED SMD 5,2W 24V 2700K CRI90 Light source - 480lm (included)

Ginger B 20/86 LED SMD 5,2W 24V 2700K CRI90 Light source - 480lm (included) Lacquered aluminium structure and diffuser, with white interior always.

Black-White (RAL 9005 - 9010)
Rust brown

dimmable\*

\* Dimmable depending on the purchased power supply . 24V remote power supply to be ordered separately.

Download Energy label Download 2D

Download 3D

**Download** Photometric data