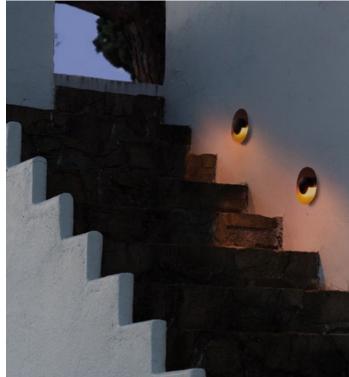

**Download** Photometric data

www.marset.com

The new outdoor wall sconces add a new finish to the collection. The white, oak and wenge of the interior versions are joined by a rust texture for the exterior, which creates new and intense lighting effects.