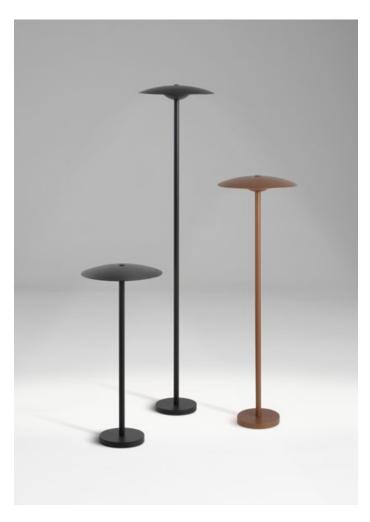

Black-White (RAL 9005 - 9010)
Rust brown

dimmable\*

\* Dimmable depending on the purchased power supply . 24V remote power supply to be ordered separately.

Download Energy label Download 2D

Download 3D

**Download** Photometric data

#### Painted aluminium diffuser. Lacquered black matt injected aluminium dissipater.

Rust brown

Black-White (RAL 9005 - 9010)

**Download** Assembly Instructions **Download** 

Energy label **Download** 2D

Download ЗD