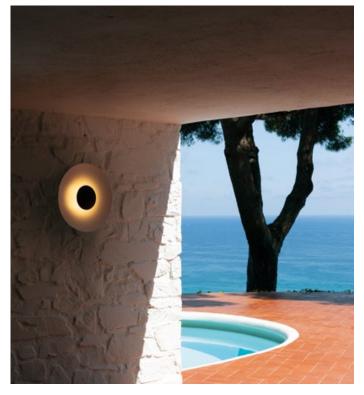

**Download** Photometric data

www.marset.com

The new outdoor wall sconces add a new finish to the collection. The white, oak and wenge of the interior versions are joined by a rust texture for the exterior, which creates new and intense lighting effects.