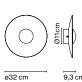

marset Ginger Joan Gaspar

Ginger 60C IP65

ø60 cm 16.4 cm

Ginger 42C IP65

Ginger 32C IP65

Ginger 20C IP65

Ginger 15C IP65

Ginger 15C IP65

# **Ginger 20C IP65 \***

LED SMD 5,2W 24V 2700K CRI90 Light source - 480lm

(included)
Dimmable depending on the purchased power supply . 24V remote power supply to be ordered separately.